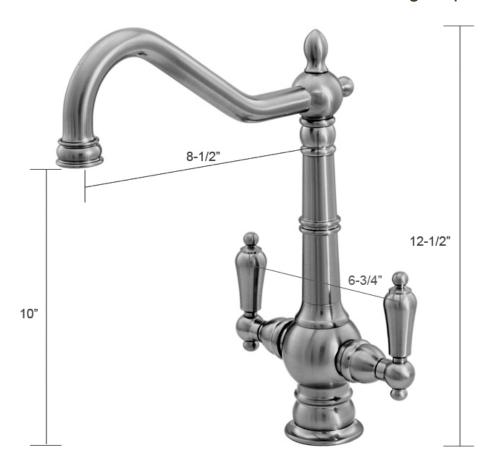

Finish: Chrome Brushed Nickel, Oil Rubbed Bronze

Sink Hole Required: 1

Overall FaucetHeight: 12-1/2" Deck to Aerator Height: 10"

Spout Reach: 8-1/2"

Flow Rate: 2.0 GPM @ 60 PSI

Lifetime Warranty Ceramic Disc Cartridge