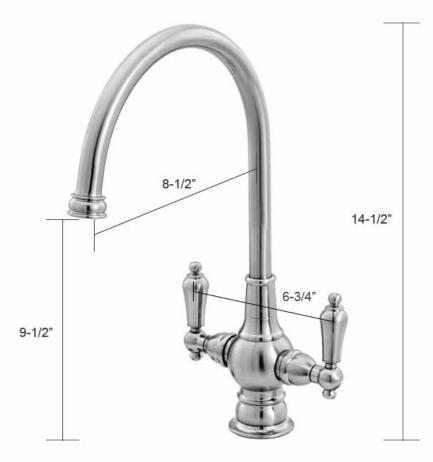

Finish: Chrome Brushed Nickel, Oil Rubbed Bronze

Sink Hole Required: 1

Overall FaucetHeight: 14-1/2" Deck to Aerator Height: 9-1/2"

Spout Reach: 8-1/2"

Flow Rate: 2.0 GPM @ 60 PSI

Lifetime Warranty Ceramic Disc Cartridge