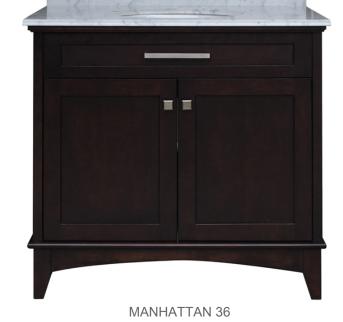

## Manhattan Collection 36" Wide, Single Sink Bathroom Vanity

- ~Solid wood construction, fully assembled
- ~Solid wood with 5/8" hard maple drawer boxes dovetailed
- ~Soft close door hignes and under-mount drawer slides
- ~5-piece door construction
- ~Properly sealed finish to prevent peeling and fading in elevated humidity levels
- ~Carrara white marble vanity top, backsplash and undermount ceramic sink included
- ~Faucet not included