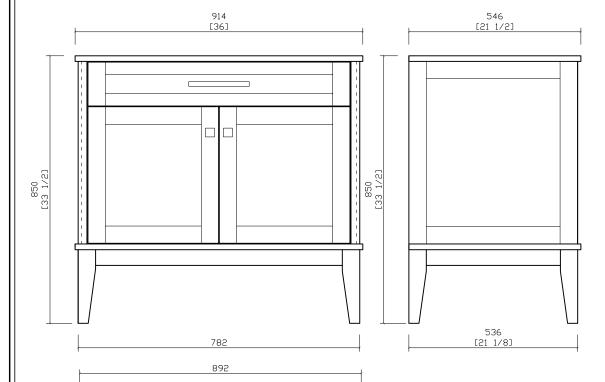

## Manhattan Collection 36" Wide, Single Sink Bathroom Vanity

- ~Solid wood construction, fully assembled
- ~Solid wood with 5/8" hard maple drawer boxes dovetailed
- ~Soft close door hignes and under-mount drawer slides
- ~5-piece door construction
- ~Properly sealed finish to prevent peeling and fading in elevated humidity levels
- ~Carrara white marble vanity top, backsplash and undermount ceramic sink included
- ~Faucet not included