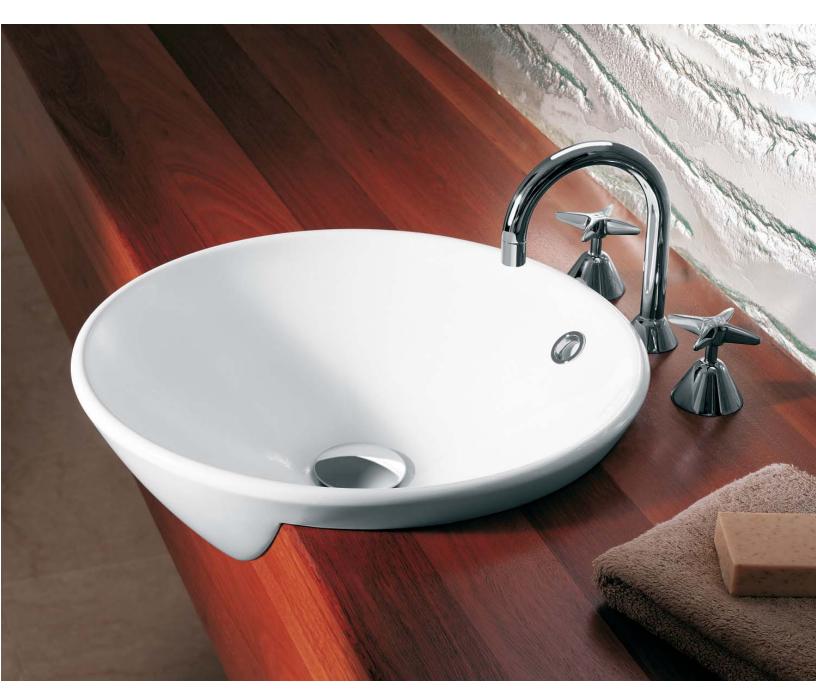

## Leda Vasque

Leda Vasque semi-recessed vanity basin

## Leda Vasque

caroma

Leda Vasque Semi-Recessed Basin

Part #: 661148W/BI

Leda Vasque Above Counter Vanity Basin

Part #: 651048W/BI

Leda Vasque Inset Vanity Basin

Part #: 661048W