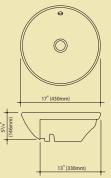

## Leda Vasque

Leda Vasque semi-recessed vanity basin

## Leda Vasque

caroma

Leda Vasque Semi-Recessed Basin

Part #: 661148W/BI

Leda Vasque Above Counter Vanity Basin

Part #: 651048W/BI

Leda Vasque Inset Vanity Basin

Part #: 661048W