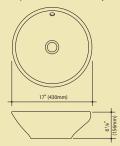

## Leda Vasque

caroma

Leda Vasque Semi-Recessed Basin

Part #: 661148W/BI

Leda Vasque Above Counter Vanity Basin

Part #: 651048W/BI

Leda Vasque Inset Vanity Basin

Part #: 661048W

W = white, BI = biscuit

Leda Vasque Semi Recessed Basin

Leda Vasque Above Counter Vanity Basin

Leda Vasque Inset Vanity Basin

Caroma

Phone: +1 800 605 4218
Fax: +1 604 538 4045
Email: info@caromausa.com
Website: www.caromausa.com