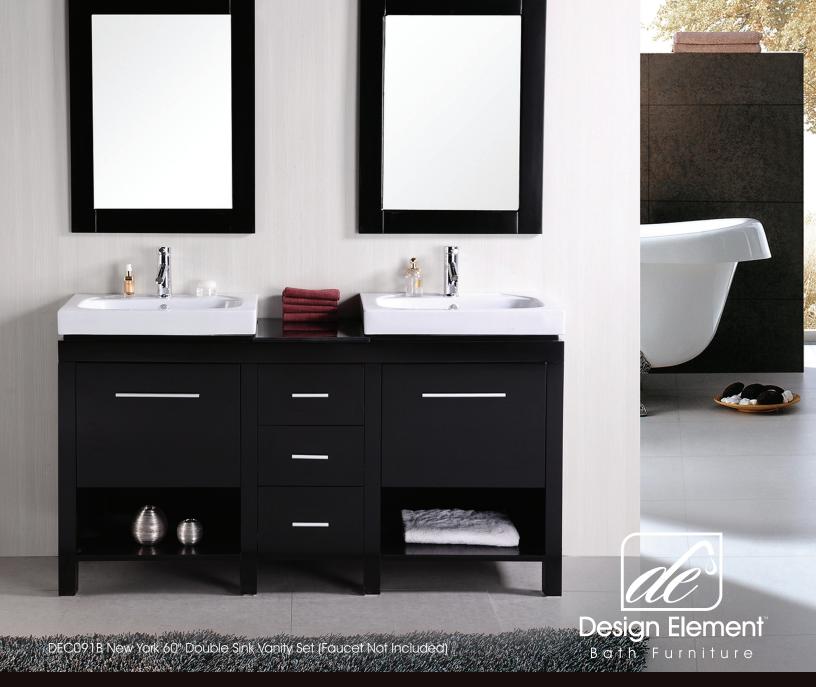

## The New York Collection

Open storage, cabinet space, and large drawers - the versatile 60" New York vanity set has it all. With straight lines, porcelain drop-in sinks, and high visual contrast, the New York will stand out in any modern bathroom setting. This vanity set includes a solid hardwood cabinet in espresso, two porcelain sinks with chrome pop-up drains, and two matching mirrors.

## New York 60" Double Sink Vanity Set

## **DEC091B Product Features**

- Solid Hardwood Construction
- Porcelain Drop-In Sinks
- Chrome Pop-Up Drains
- Soft-Closing Pull-Down Doors
- Three Pullout Drawers
- Satin Nickel Hardware
- Matching Framed Mirrors
- Dimensions: 60"W x 20"D x 34"H

Includes: Cabinet, Countertop, Sinks, and Mirrors