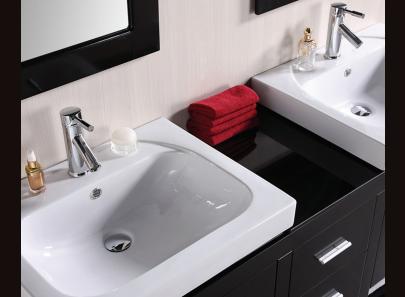

## The New York Collection

Open storage, cabinet space, and large drawers - the versatile 60" New York vanity set has it all. With straight lines, porcelain drop-in sinks, and high visual contrast, the New York will stand out in any modern bathroom setting. This vanity set includes a solid hardwood cabinet in espresso, two porcelain sinks with chrome pop-up drains, and two matching mirrors.

## **DEC091B Product Features**

- Solid Hardwood Construction
- Porcelain Drop-In Sinks
- Chrome Pop-Up Drains
- Soft-Closing Pull-Down Doors
- Three Pullout Drawers
- Satin Nickel Hardware
- Matching Framed Mirrors
- Dimensions: 60"W x 20"D x 34"H