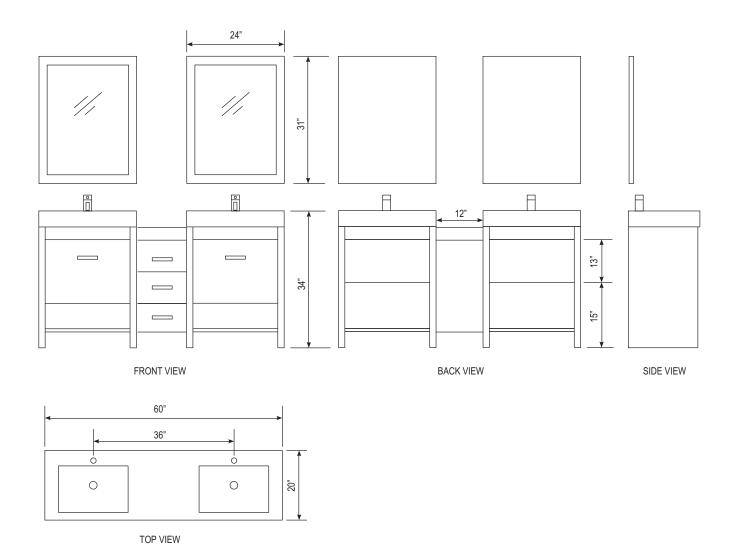

## **DEC091B Product Features**

- Solid Hardwood Construction
- Porcelain Drop-In Sinks
- Chrome Pop-Up Drains
- Soft-Closing Pull-Down Doors
- Three Pullout Drawers
- Satin Nickel Hardware
- Matching Framed Mirrors
- Dimensions: 60"W x 20"D x 34"H