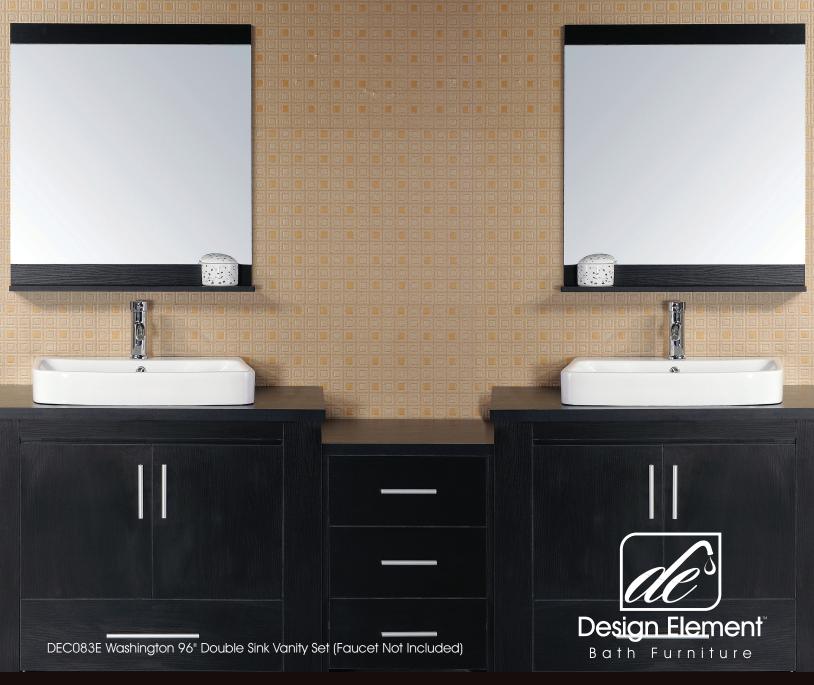

## The Washington Collection

The Washington 36" espresso vanity set is stylishly constructed of solid plywood panels with veneer laminate. The stylish white rectangular sink and sleek espresso cabinetry bring style and utility to any bathroom. This vanity includes soft-closing cabinet doors and a large pullout drawer, all adorned with satin nickel hardware. The sides of the vanity feature a removable towel bar and shelving for additional storage and utility. Amatching mirror with shelf is included.

## Washington 96" Double Sink Vanity Set

## **DEC083E Product Features**

- Solid Plywood Panel Construction with Veneer Laminate
- Espresso Finish
- Rectangular White Porcelain Sink
- Chrome Pop-Up Drain
- Pullout Drawer
- Soft-Closing Double-Doors
- Matching Mirror with Shelf
- Additional Side Storage
- Satin Nickel Hardware
- Dimensions: 88"W x 22"D x 34"H

Includes: Cabinet, Sink, and Mirror