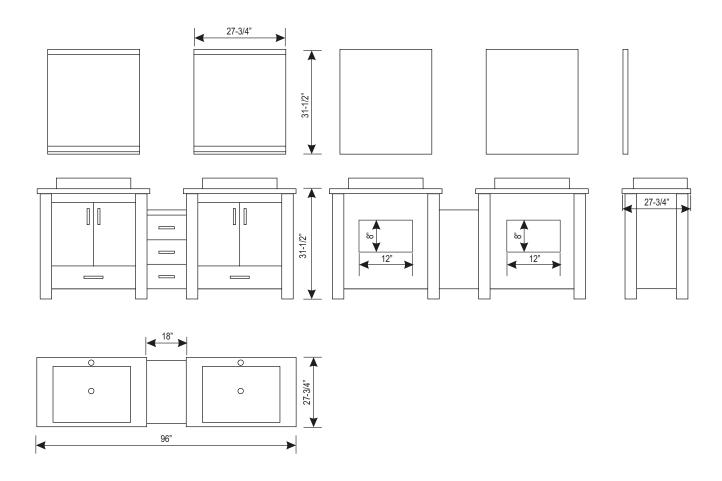

## **DEC083E Product Features**

- Solid Plywood Panel Construction with Veneer Laminate
- Espresso Finish
- Rectangular White Porcelain Sink
- Chrome Pop-Up Drain
- Pullout Drawer
- Soft-Closing Double-Doors
- Matching Mirror with Shelf
- Additional Side Storage
- Satin Nickel Hardware
- Dimensions: 88"W x 22"D x 34"H