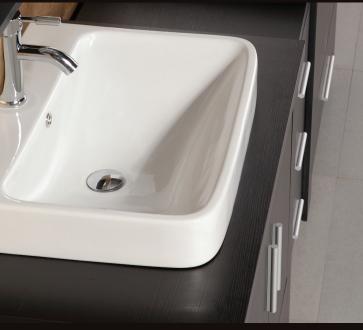

## **DEC083E Product Features**

- Solid Plywood Panel Construction with Veneer Laminate
- Espresso Finish
- Rectangular White Porcelain Sink
- Chrome Pop-Up Drain
- Pullout Drawer
- Soft-Closing Double-Doors
- Matching Mirror with Shelf
- Additional Side Storage
- Satin Nickel Hardware
- Dimensions: 88"W x 22"D x 34"H