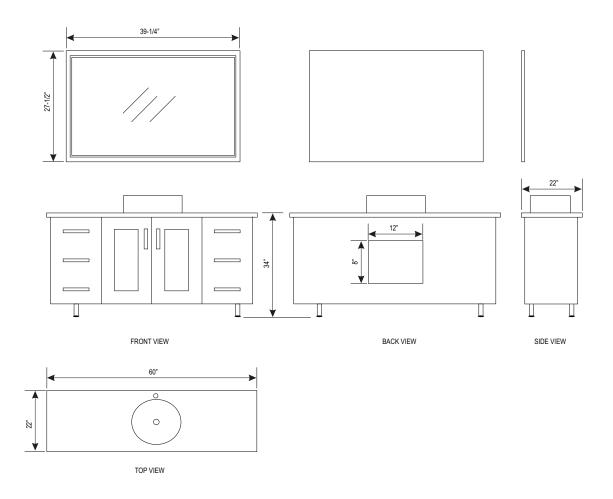

## **DEC066D-W Product Features**

- Solid Hardwood Construction
- Black Tempered Glass Countertop
- Round Vessel Sinks, Chrome Pop-Up Drain
- Three Drawers, Two Soft-Closing Double-Door Cabinets
- Two Matching Framed Mirrors
- Satin Nickel Hardware
- Dimensions: 60"W x 22"D x 34"H