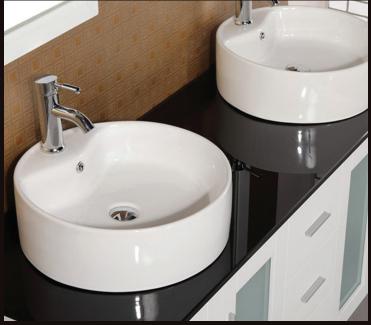

## The Malibu Collection

The 60" double-sink Malibu vanity in whiteshowcases light, clean lines and geometric shapes through a well-balanced convergence of wood, glass, and porcelain. The result is a practical, superbly functional design with a rich range of forms, hues, and textures. The lack of architectural embellishments makes the Malibu a great value and a perfect fit for the ultra-modern bathroom. Quality design points were not sacrificed, such as solid hardwood construction, soft-closing cabinet doors, a water-resistant finish, a tempered glass countertop, and round vessel sinks.

## **DEC066D-W Product Features**

- Solid Hardwood Construction
- Black Tempered Glass Countertop
- Round Vessel Sinks, Chrome Pop-Up Drain
- Three Drawers, Two Soft-Closing Double-Door Cabinets
- Two Matching Framed Mirrors
- Satin Nickel Hardware
- Dimensions: 60"W x 22"D x 34"H