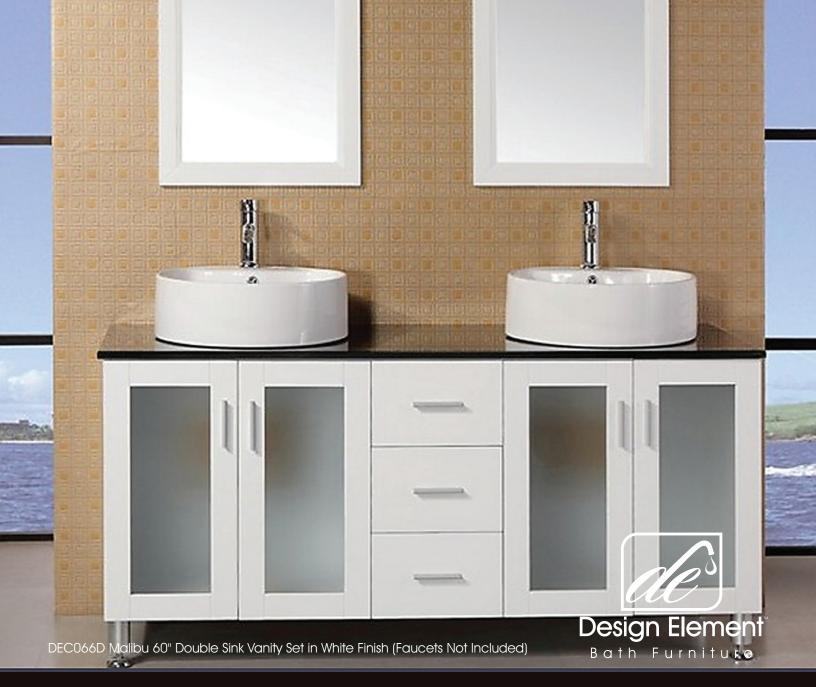

## The Malibu Collection

The 60" double-sink Malibu vanity in whiteshowcases light, clean lines and geometric shapes through a well-balanced convergence of wood, glass, and porcelain. The result is a practical, superbly functional design with a rich range of forms, hues, and textures. The lack of architectural embellishments makes the Malibu a great value and a perfect fit for the ultra-modern bathroom. Quality design points were not sacrificed, such as solid hardwood construction, soft-closing cabinet doors, a water-resistant finish, a tempered glass countertop, and round vessel sinks.

## Malibu 60" Double Sink Vanity Set

## **DEC066D-W Product Features**

- Solid Hardwood Construction
- Black Tempered Glass Countertop
- Round Vessel Sinks, Chrome Pop-Up Drain
- Three Drawers, Two Soft-Closing Double-Door Cabinets
- Two Matching Framed Mirrors
- Satin Nickel Hardware
- Dimensions: 60"W x 22"D x 34"H

Includes: Cabinet, Countertop, Sinks, and Mirrors