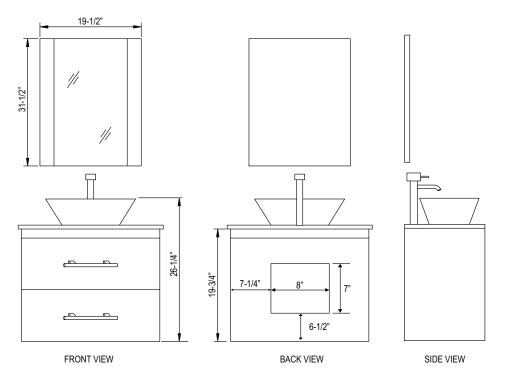

## Portland 24" Single Sink - Wall Mount Vanity Set

- Solid Hardwood Cabinet
- Espresso Finish
- Tempered Glass Countertop
- Square Ceramic Vessel Sink
- Matching Mirror
- Chrome Pop-Up Drain
- Two Pullout Drawers
- Satin Nickel Hardware
- Dimensions: 23-3/4"W x 21-3/4"D x 19-3/4"H