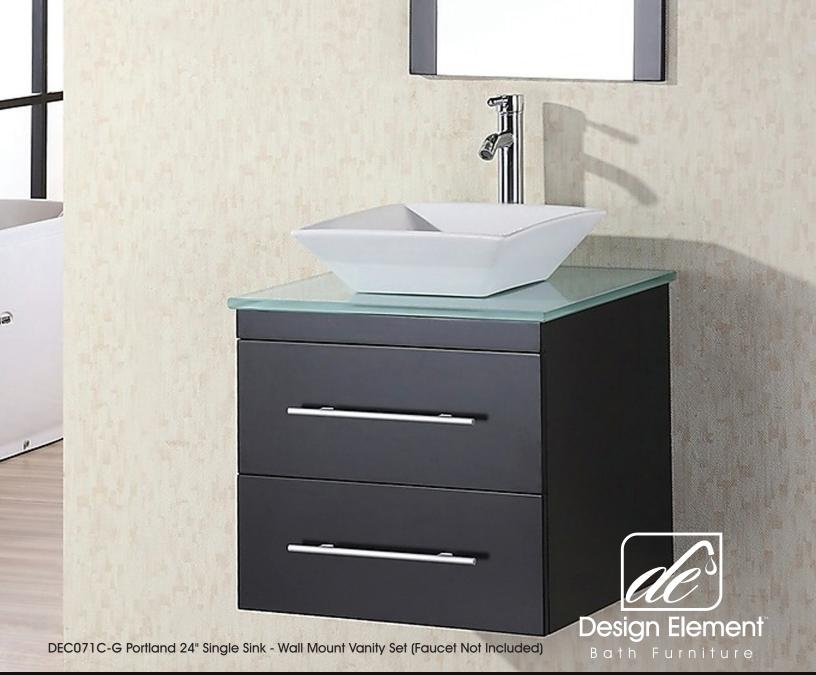

## **The Portland Collection**

The Portland 24" vanity set is elegantly constructed of solid hardwood. The square ceramic vessel sink and tempered aqua glass countertop bring a contemporary and elegant look to any bathroom. The sink comes with a chrome finish pop-up drain, designed for easy one-touch draining. The two vanity drawers run the width of the unit and are adorned with satin nickel hardware. A single mirror with espresso frame accents is included. The Portland Collection Bathroom Vanity is designed as a centerpiece to awe and inspire the eye without sacrificing quality, functionality, or durability.

## Portland 24" Single Sink - Wall Mount Vanity Set

- Solid Hardwood Cabinet
- Espresso Finish
- Tempered Glass Countertop
- Square Ceramic Vessel Sink
- Matching Mirror
- Chrome Pop-Up Drain
- Two Pullout Drawers
- Satin Nickel Hardware
- Dimensions: 23-3/4"W x 21-3/4"D x 19-3/4"H