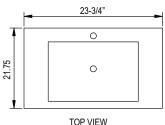

## Portland 24" Single Sink - Wall Mount Vanity Set

- Solid Hardwood Cabinet
- Espresso Finish
- Tempered Glass Countertop
- Square Ceramic Vessel Sink
- Matching Mirror
- Chrome Pop-Up Drain
- Two Pullout Drawers
- Satin Nickel Hardware
- Dimensions: 23-3/4"W x 21-3/4"D x 19-3/4"H