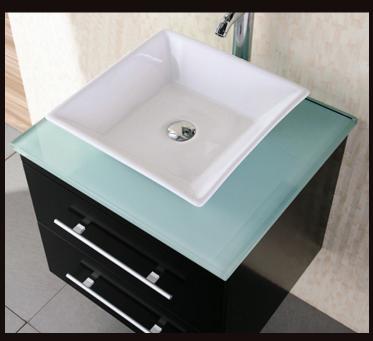

## **The Portland Collection**

The Portland 24" vanity set is elegantly constructed of solid hardwood. The square ceramic vessel sink and tempered aqua glass countertop bring a contemporary and elegant look to any bathroom. The sink comes with a chrome finish pop-up drain, designed for easy one-touch draining. The two vanity drawers run the width of the unit and are adorned with satin nickel hardware. A single mirror with espresso frame accents is included. The Portland Collection Bathroom Vanity is designed as a centerpiece to awe and inspire the eye without sacrificing quality, functionality, or durability.

## Portland 24" Single Sink - Wall Mount Vanity Set

- Solid Hardwood Cabinet
- Espresso Finish
- Tempered Glass Countertop
- Square Ceramic Vessel Sink
- Matching Mirror
- Chrome Pop-Up Drain
- Two Pullout Drawers
- Satin Nickel Hardware
- Dimensions: 23-3/4"W x 21-3/4"D x 19-3/4"H