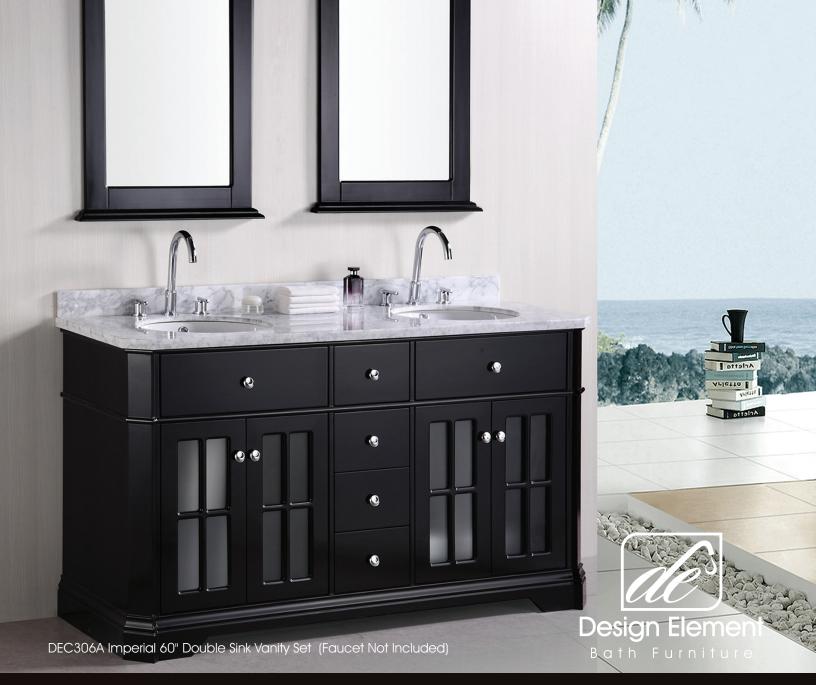

## The Imperial Collection

The cabinet door windows, round satin nickel hardware and contrasting white marble combine both traditional and contemporary elements to give the Imperial vanity an essence of the Victorian era. The white Carrera marble countertop beautifully frames two round undermount sinks. Nesting below the sinks are four functional drawers and two softclosing double-doors. Like all Design Element Vanities, the solid hardwood cabinet is sealed with a water-resistant coating for long lasting durability. Two matching framed mirrors complete this striking vanity set.

## Imperial 60" Double Sink Vanity Set

## **DEC306A Product Features**

- Solid Hardwood Construction
- Carrera White Marble Countertop
- Espresso Finish
- Round Under-Mount Sinks
- Chrome Pop-Up Drains
- Four Pullout Drawers
- Two Soft-Closing Double-Doors
- Matching Framed Mirrors
- Dimensions: 60"W x 22"D x 34"H