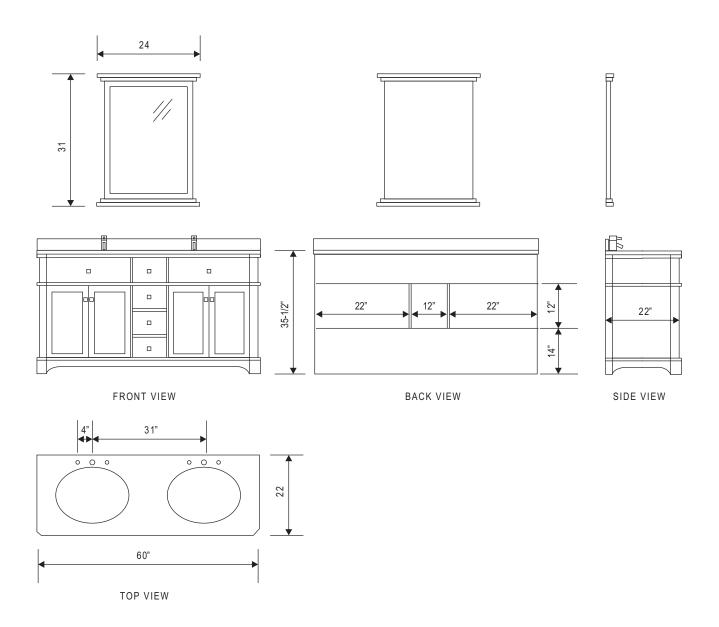

## **DEC306A Product Features**

- Solid Hardwood Construction
- Carrera White Marble Countertop
- Espresso Finish
- Round Under-Mount Sinks
- Chrome Pop-Up Drains
- Four Pullout Drawers
- Two Soft-Closing Double-Doors
- Matching Framed Mirrors
- Dimensions: 60"W x 22"D x 34"H