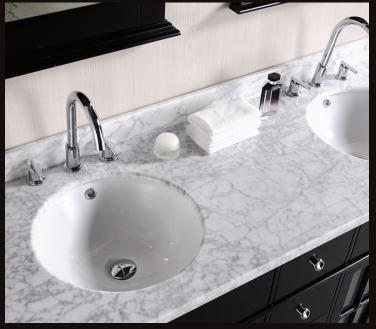

## The Imperial Collection

The cabinet door windows, round satin nickel hardware and contrasting white marble combine both traditional and contemporary elements to give the Imperial vanity an essence of the Victorian era. The white Carrera marble countertop beautifully frames two round undermount sinks. Nesting below the sinks are four functional drawers and two softclosing double-doors. Like all Design Element Vanities, the solid hardwood cabinet is sealed with a water-resistant coating for long lasting durability. Two matching framed mirrors complete this striking vanity set.

## **DEC306A Product Features**

- Solid Hardwood Construction
- Carrera White Marble Countertop
- Espresso Finish
- Round Under-Mount Sinks
- Chrome Pop-Up Drains
- Four Pullout Drawers
- Two Soft-Closing Double-Doors
- Matching Framed Mirrors
- Dimensions: 60"W x 22"D x 34"H