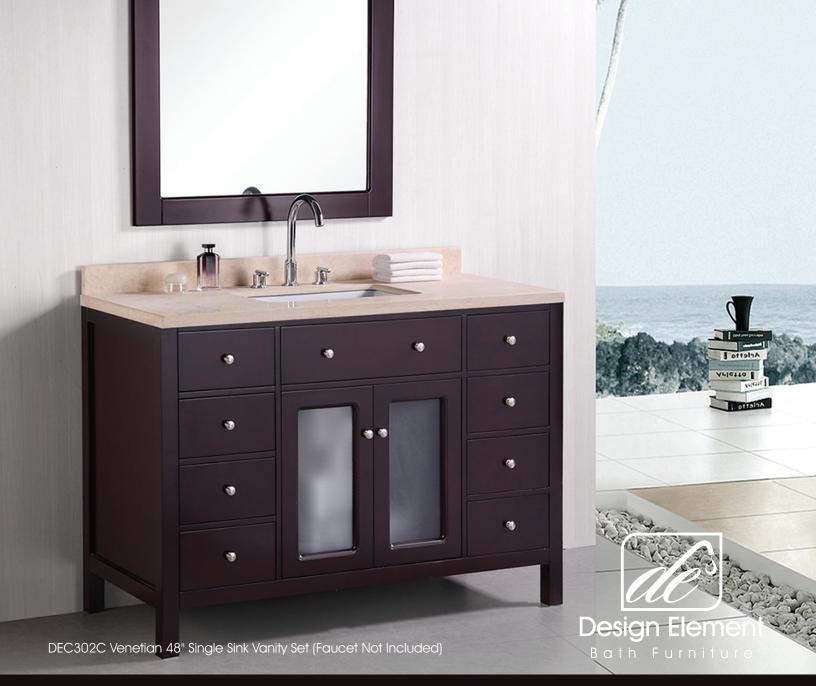

## **Designer's Pick Collection**

The Venetian 48" vanity set combines a classic feel with modern simplicity through its warm color palette, round handles, and crisp lines. The cabinet features solid hardwood construction for both the frame and the panels. Seated at the base of the ceramic sink is a chrome pop-up drain, designed for easy one-touch draining. Practicality was not compromised, as this vanity includes eight functional drawers and one soft-closing double-door cabinet, all accented with satin nickel hardware.

## **DEC302C Product Features**

- Solid Hardwood Construction
- Beige Natural Marble Countertop
- Cherry Finish, Rectangular Under-Mount Sink
- Chrome Pop-Up Drain
- Eight Pullout Drawers
- Soft-Closing Double-Door Cabinet
- Satin Nickel Hardware
- Dimensions: 48"W x 22"D x 34"H