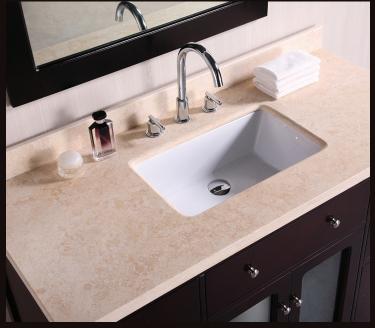

## **Designer's Pick Collection**

The Venetian 48" vanity set combines a classic feel with modern simplicity through its warm color palette, round handles, and crisp lines. The cabinet features solid hardwood construction for both the frame and the panels. Seated at the base of the ceramic sink is a chrome pop-up drain, designed for easy one-touch draining. Practicality was not compromised, as this vanity includes eight functional drawers and one soft-closing double-door cabinet, all accented with satin nickel hardware.

## **DEC302C Product Features**

- Solid Hardwood Construction
- Beige Natural Marble Countertop
- Cherry Finish, Rectangular Under-Mount Sink
- Chrome Pop-Up Drain
- Eight Pullout Drawers
- Soft-Closing Double-Door Cabinet
- Satin Nickel Hardware
- Dimensions: 48"W x 22"D x 34"H