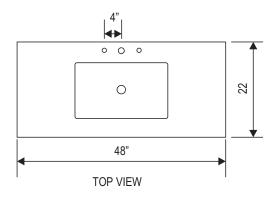

## **DEC302C Product Features**

- Solid Hardwood Construction
- Beige Natural Marble Countertop
- Cherry Finish, Rectangular Under-Mount Sink
- Chrome Pop-Up Drain
- Eight Pullout Drawers
- Soft-Closing Double-Door Cabinet
- Satin Nickel Hardware
- Dimensions: 48"W x 22"D x 34"H