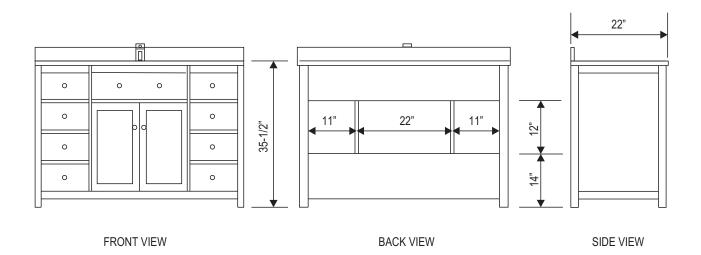

## **DEC302C Product Features**

- Solid Hardwood Construction
- Beige Natural Marble Countertop
- Cherry Finish, Rectangular Under-Mount Sink
- Chrome Pop-Up Drain
- Eight Pullout Drawers
- Soft-Closing Double-Door Cabinet
- Satin Nickel Hardware
- Dimensions: 48"W x 22"D x 34"H