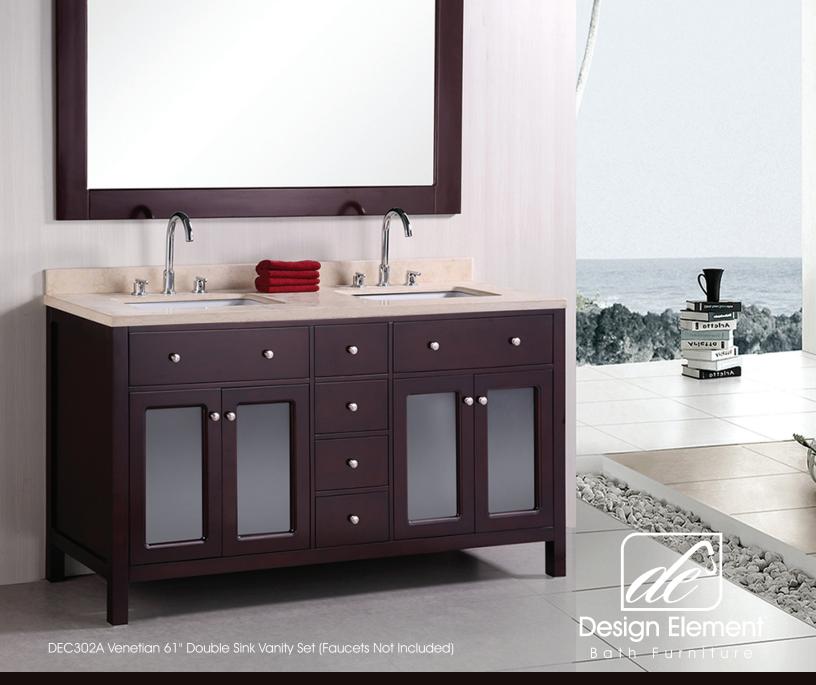

## **Designer's Pick Collection**

The Venetian 61" vanity set combines a classic feel with modern simplicity through its warm color palette, round handles, and crisp lines. The espresso cabinet features solid hardwood construction for both the frame and the panels. Seated at the base of the two under-mount ceramic sinks are chrome pop-up drains, designed for easy one-touch draining. Practicality was not sacrificed, as this vanity includes six pull-out drawers and two soft-closing double-door cabinets, all accented with satin nickel hardware.

## Venetian 61" Double Sink Vanity Set

## **DEC302A Product Features**

- Solid Hardwood Construction
- Beige Natural Marble Countertop
- Cherry Finish
- Rectangular Under-Mount Sink
- Chrome Pop-Up Drain
- Six Pullout Drawers
- Soft-Closing Double-Doors
- Satin Nickel Hardware
- Dimensions: 61"W x 22"D x 34"H