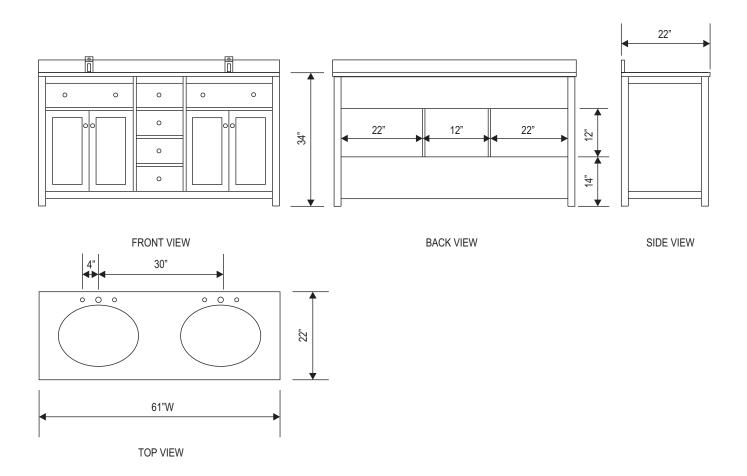

## **DEC302A Product Features**

- Solid Hardwood Construction
- Beige Natural Marble Countertop
- Cherry Finish
- Rectangular Under-Mount Sink
- Chrome Pop-Up Drain
- Six Pullout Drawers
- Soft-Closing Double-Doors
- Satin Nickel Hardware
- Dimensions: 61"W x 22"D x 34"H

Includes: Cabinet, Countertop and Sink

8715 Boston Place Rancho Cucamonga, CA 91730

www.DesignElementUSA.com