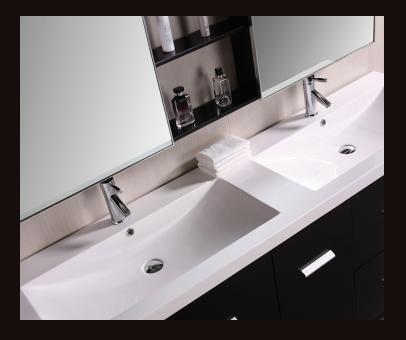

## **Designer's Pick Collection**

The Perfecta 72" double-sink vanity set lives up to its demanding name. With a cabinet that is fully constructed of solid hardwood, it is durable and substantial. The tailored edges of the integrated white acrylic sinkscontrast strikingly with the espresso cabinetry to bring a crisp and contemporary look to any bathroom. This set includes four pullout drawers and a soft-closing cabinet door, all finished with satin nickel hardware. Two soft-closing mirrored medicine cabinets with joining espresso shelves provide additional storage.

## **DEC079B Product Features**

- Solid Hardwood Construction
- Acrylic Countertop with Integrated Sinks
- Chrome Pop-Up Drains
- Four Pullout Drawers
- Soft-Closing Cabinet Door
- Mirrored Medicine Cabinets
- Shelving
- Satin Nickel Hardware
- Dimentions: 72"W x 20"D x 33"H