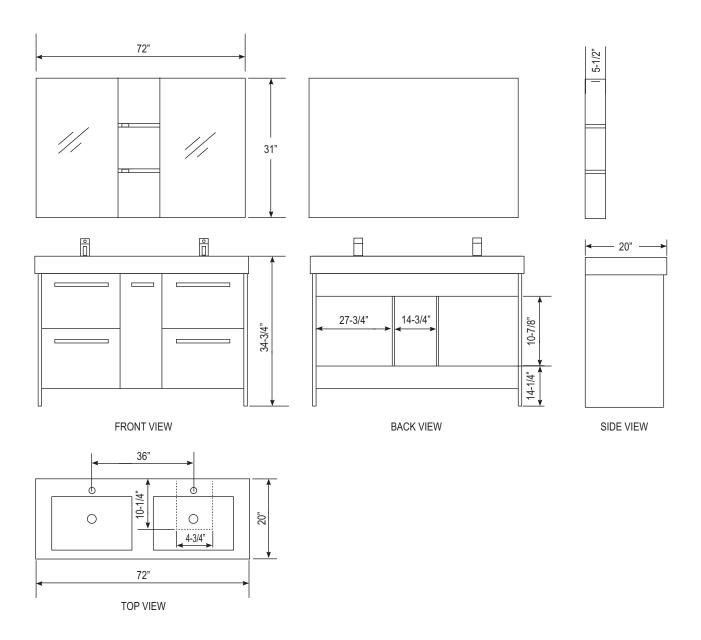

## **DEC079B Product Features**

- Solid Hardwood Construction
- Acrylic Countertop with Integrated Sinks
- Chrome Pop-Up Drains
- Four Pullout Drawers
- Soft-Closing Cabinet Door
- Mirrored Medicine Cabinets
- Shelving
- Satin Nickel Hardware
- Dimentions: 72"W x 20"D x 33"H