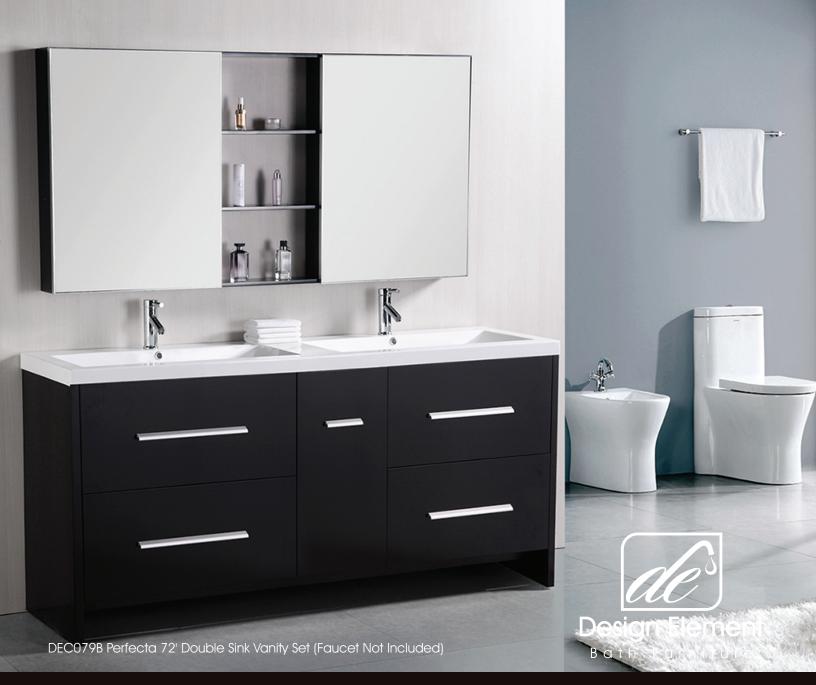

## **Designer's Pick Collection**

The Perfecta 72" double-sink vanity set lives up to its demanding name. With a cabinet that is fully constructed of solid hardwood, it is durable and substantial. The tailored edges of the integrated white acrylic sinkscontrast strikingly with the espresso cabinetry to bring a crisp and contemporary look to any bathroom. This set includes four pullout drawers and a soft-closing cabinet door, all finished with satin nickel hardware. Two soft-closing mirrored medicine cabinets with joining espresso shelves provide additional storage.

## Perfecta 72' Double Sink Vanity Set

## **DEC079B Product Features**

- Solid Hardwood Construction
- Acrylic Countertop with Integrated Sinks
- Chrome Pop-Up Drains
- Four Pullout Drawers
- Soft-Closing Cabinet Door
- Mirrored Medicine Cabinets
- Shelving
- Satin Nickel Hardware
- Dimentions: 72"W x 20"D x 33"H