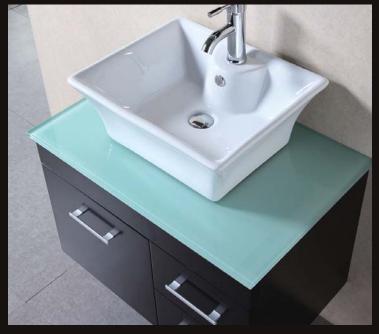

## **The Madrid Collection**

The Madrid 30" vanity set is elegantly constructed of solid hardwood. The natural aqua color of the tempered glass countertop brings a clean and contemporary look to any bathroom. Seated at the base of the ceramic vessel sink is a chrome finish pop-up drain, designed for easy one-touch draining. A full size mirror with matching espresso accent shelving is included. Built into the vanity are two drawers and a soft-closing cabinet door. The Madrid Bathroom Vanity is designed as a centerpiece to awe and inspire the eye without sacrificing quality, functionality, or durability.

## **DEC1100A-30 Product Features**

- Solid Hardwood Construction
- Espresso Finish
- Tempered Glass Countertop
- Porcelain Square Designer Sink with Overflow
- Matching Mirror with Shelf
- Chrome Pop-Up Drain
- Soft-Closing Single-Door Cabinet
- Two Functional Pull-Out Drawers
- Satin Nickel Finish Hardware
- dimensions: 30" x 19-3/4"x 26"