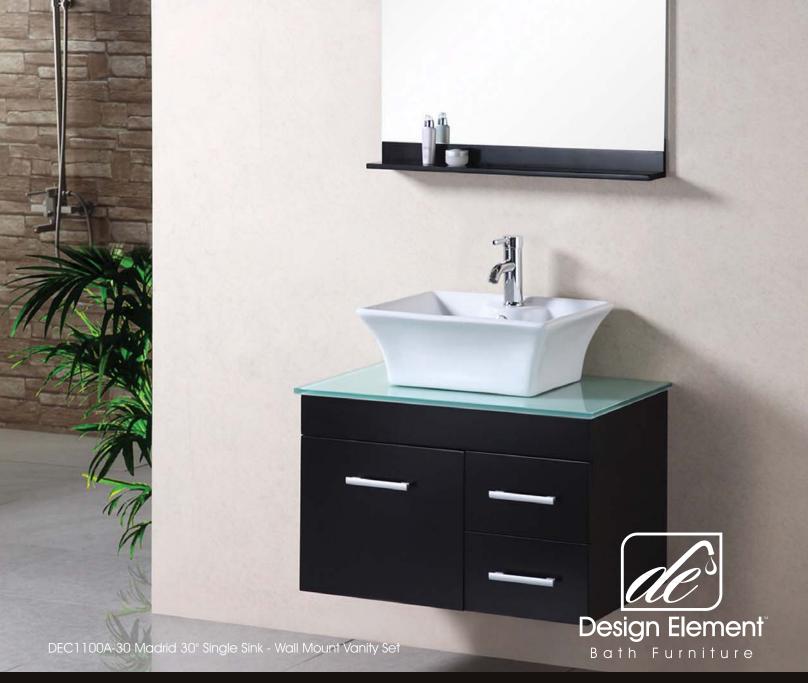

## **The Madrid Collection**

The Madrid 30" vanity set is elegantly constructed of solid hardwood. The natural aqua color of the tempered glass countertop brings a clean and contemporary look to any bathroom. Seated at the base of the ceramic vessel sink is a chrome finish pop-up drain, designed for easy one-touch draining. A full size mirror with matching espresso accent shelving is included. Built into the vanity are two drawers and a soft-closing cabinet door. The Madrid Bathroom Vanity is designed as a centerpiece to awe and inspire the eye without sacrificing quality, functionality, or durability.

## **DEC1100A-30 Product Features**

- Solid Hardwood Construction
- Espresso Finish
- Tempered Glass Countertop
- Porcelain Square Designer Sink with Overflow
- Matching Mirror with Shelf
- Chrome Pop-Up Drain
- Soft-Closing Single-Door Cabinet
- Two Functional Pull-Out Drawers
- Satin Nickel Finish Hardware
- dimensions: 30" x 19-3/4"x 26"