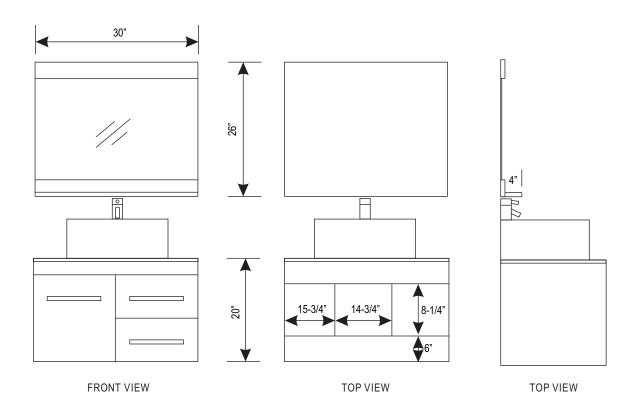

## Madrid 30" Single Sink - Wall Mount Vanity Set

TOP VIEW

## **DEC1100A-30 Product Features**

- Solid Hardwood Construction
- Espresso Finish
- Tempered Glass Countertop
- Porcelain Square Designer Sink with Overflow
- Matching Mirror with Shelf
- Chrome Pop-Up Drain
- Soft-Closing Single-Door Cabinet
- Two Functional Pull-Out Drawers
- Satin Nickel Finish Hardware
- dimensions: 30" x 19-3/4"x 26"