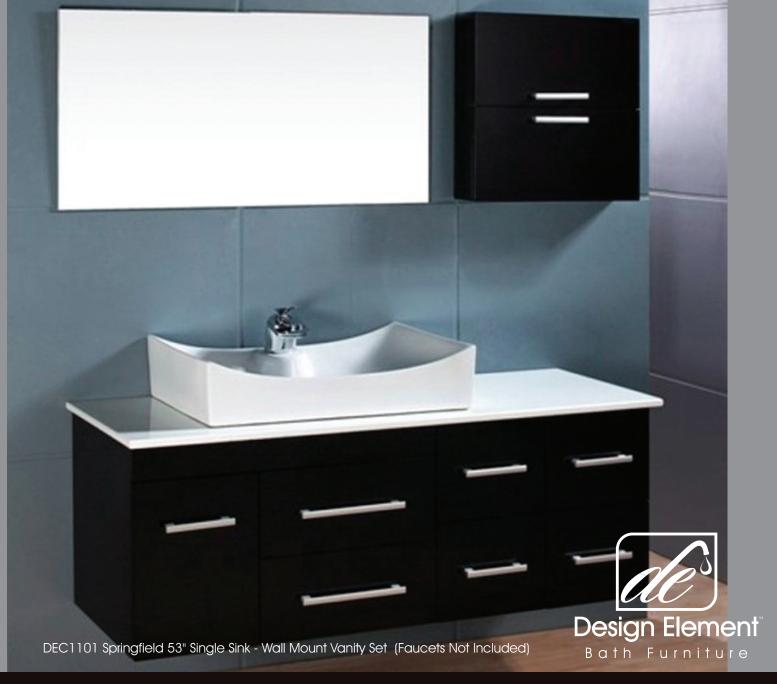

## **Designer's Picks Collection**

The Springfield 53" wall-mount vanity is constructed of solid hardwood in espresso finish. The unique rectangular vessel sink and composite white stone countertop beautifully contrast with the sharp lines of the espresso cabinetry to bring a crisp contemporary look to any bathroom. This unique vanity includes six drawers and one single cabinet door, all adorned with satin nickel hardware. The mirror and attached medicine cabinet are included. The Springfield vanity is designed as a centerpiece to awe and inspire the eye without sacrificing quality, functionality, or durability.

## Springfield 53" Single Sink - Wall Mount Vanity Set

TOP VIEW

## **DEC1101 Product Features**

- Solid Hardwood Cabinet
- Espresso Finish
- White Composite Stone Countertop
- Porcelain Vessel Sink
- Mirror and Medicine Cabinet
- Chrome Pop-Up Drain
- Soft-Closing Doors
- Six Pullout Drawers
- Satin Nickel Hardware
- 55"W x 19-1/4"D x 26"H