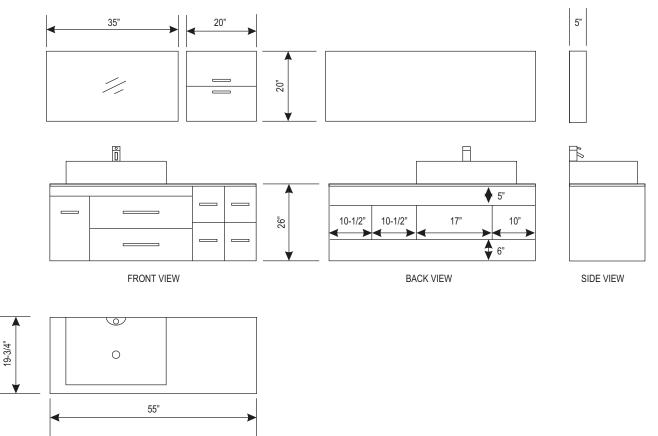

## **DEC1101 Product Features**

- Solid Hardwood Cabinet
- Espresso Finish
- White Composite Stone Countertop
- Porcelain Vessel Sink
- Mirror and Medicine Cabinet
- Chrome Pop-Up Drain
- Soft-Closing Doors
- Six Pullout Drawers
- Satin Nickel Hardware
- 55"W x 19-1/4"D x 26"H

Includes: Cabinet, Countertop, Sink, Mirror, and Medicine Cabinet

8715 Boston Place Rancho Cucamonga, CA 91730

www.DesignElementUSA.com