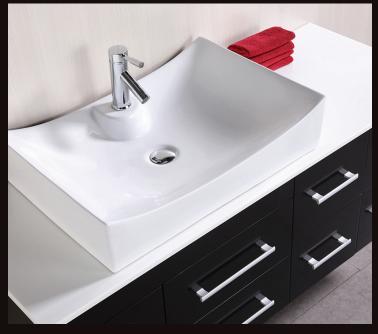

## **Designer's Picks Collection**

The Springfield 53" wall-mount vanity is constructed of solid hardwood in espresso finish. The unique rectangular vessel sink and composite white stone countertop beautifully contrast with the sharp lines of the espresso cabinetry to bring a crisp contemporary look to any bathroom. This unique vanity includes six drawers and one single cabinet door, all adorned with satin nickel hardware. The mirror and attached medicine cabinet are included. The Springfield vanity is designed as a centerpiece to awe and inspire the eye without sacrificing quality, functionality, or durability.

## **DEC1101 Product Features**

- Solid Hardwood Cabinet
- Espresso Finish
- White Composite Stone Countertop
- Porcelain Vessel Sink
- Mirror and Medicine Cabinet
- Chrome Pop-Up Drain
- Soft-Closing Doors
- Six Pullout Drawers
- Satin Nickel Hardware
- 55"W x 19-1/4"D x 26"H