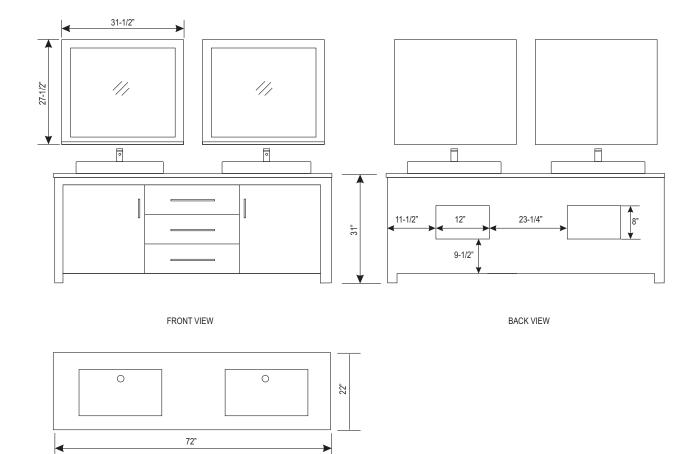

## **DEC083D-L Product Features**

- Solid Hardwood Construction
- Veneer Laminate Toffee Finish
- Rectangular White Porcelain Sinks
- Chrome Pop-Up Drains
- Three Pullout Drawers
- Soft-Closing Cabinet Doors
- Matching Mirrors with Shelves
- Additional Side Storage
- Satin Nickel Hardware
- Dimensions: 71"W x 21-3/4"D x 36-1/2"H