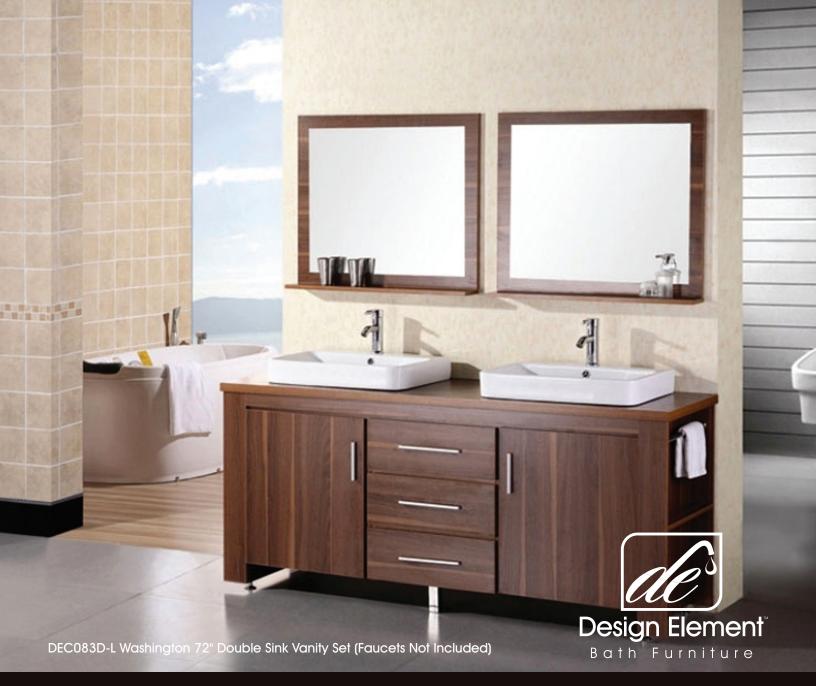

## The Washington Collection

The Washington72" double-sink vanity in toffee is stylishly constructed of solid plywood panels with veneer laminate. The stylish white rectangular sinks and sleek toffee cabinetry bring style and utility to any bathroom. This vanity includes soft-closing cabinet doors and threepullout drawers, all adorned with satin nickel hardware. The sides of the vanity feature a removable towel bar and shelving for additional storage and utility. Twomatching mirrors with shelves are included. The Washington Bathroom Vanity is designed as centerpiece to awe and inspire the eye without sacrificing quality, functionality, or durability.

## Washington 72" Double Sink Vanity Set

## **DEC083D-L Product Features**

- Solid Hardwood Construction
- Veneer Laminate Toffee Finish
- Rectangular White Porcelain Sinks
- Chrome Pop-Up Drains
- Three Pullout Drawers
- Soft-Closing Cabinet Doors
- Matching Mirrors with Shelves
- Additional Side Storage
- Satin Nickel Hardware
- Dimensions: 71"W x 21-3/4"D x 36-1/2"H

Includes: Cabinet, Sinks, and Mirrors