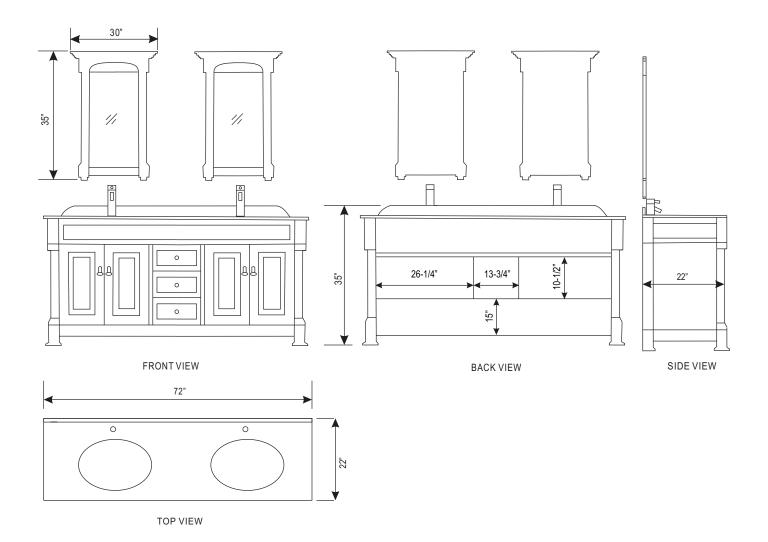

## **DEC081B Product Features**

- Solid Hardwood Cabinet
- Espresso Finish
- Crema Marfil Marble Countertop
- Porcelain Under-Mount Sinks
- Chrome Pop-Up Drains
- Framed Mirrors with Ornate Accents
- Soft-Closing Double-Door Cabinets
- Three Pullout Drawers
- Antique Finish Hardware
- Dimensions: 72"W x 22"D x 34-1/2"H