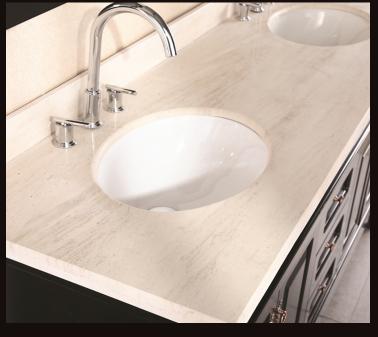

## **Designer's Pick Collection**

The 72" Marcos Double Sink Vanity is elegantly constructed of solid hardwood. The crème marble counter top's classic beauty and styling can bring sheer elegance to any bathroom. The rich marble counter tops and oval porcelain under mounted sinks is beautifully contrast with the classical lines of the cabinetry. This beautiful vanity includes two soft closing double door cabinets and three drawers adorned with antique finish hardware. Two espresso framed mirrors with ornate accents are included. The Marcos Vanity is designed as a center piece to awe-inspire the eye without sacrificing quality, functionality or durability.

## **DEC081B Product Features**

- Solid Hardwood Cabinet
- Espresso Finish
- Crema Marfil Marble Countertop
- Porcelain Under-Mount Sinks
- Chrome Pop-Up Drains
- Framed Mirrors with Ornate Accents
- Soft-Closing Double-Door Cabinets
- Three Pullout Drawers
- Antique Finish Hardware
- Dimensions: 72"W x 22"D x 34-1/2"H