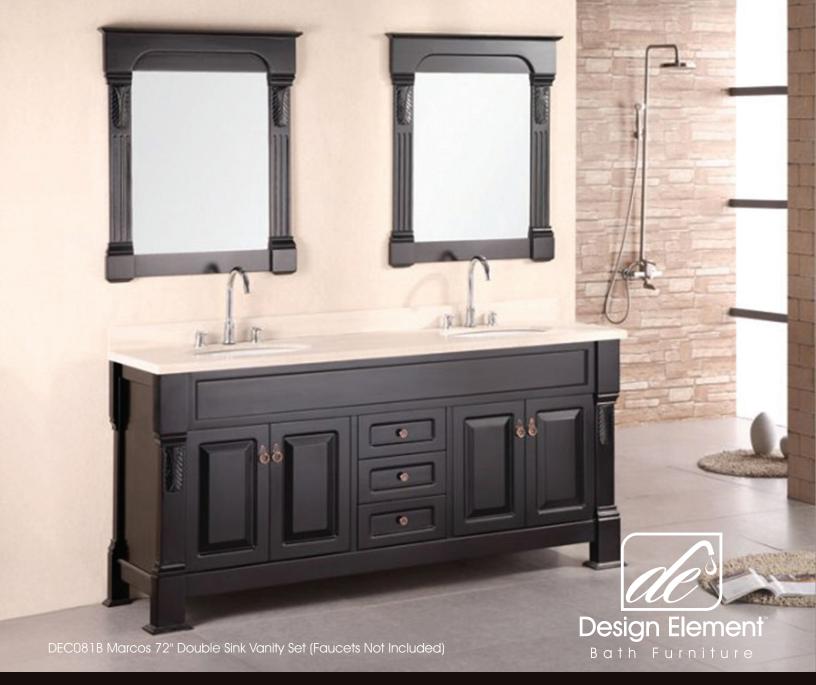

## **Designer's Pick Collection**

The 72" Marcos Double Sink Vanity is elegantly constructed of solid hardwood. The crème marble counter top's classic beauty and styling can bring sheer elegance to any bathroom. The rich marble counter tops and oval porcelain under mounted sinks is beautifully contrast with the classical lines of the cabinetry. This beautiful vanity includes two soft closing double door cabinets and three drawers adorned with antique finish hardware. Two espresso framed mirrors with ornate accents are included. The Marcos Vanity is designed as a center piece to awe-inspire the eye without sacrificing quality, functionality or durability.

## Marcos 72" Double Sink Vanity Set

## **DEC081B Product Features**

- Solid Hardwood Cabinet
- Espresso Finish
- Crema Marfil Marble Countertop
- Porcelain Under-Mount Sinks
- Chrome Pop-Up Drains
- Framed Mirrors with Ornate Accents
- Soft-Closing Double-Door Cabinets
- Three Pullout Drawers
- Antique Finish Hardware
- Dimensions: 72"W x 22"D x 34-1/2"H