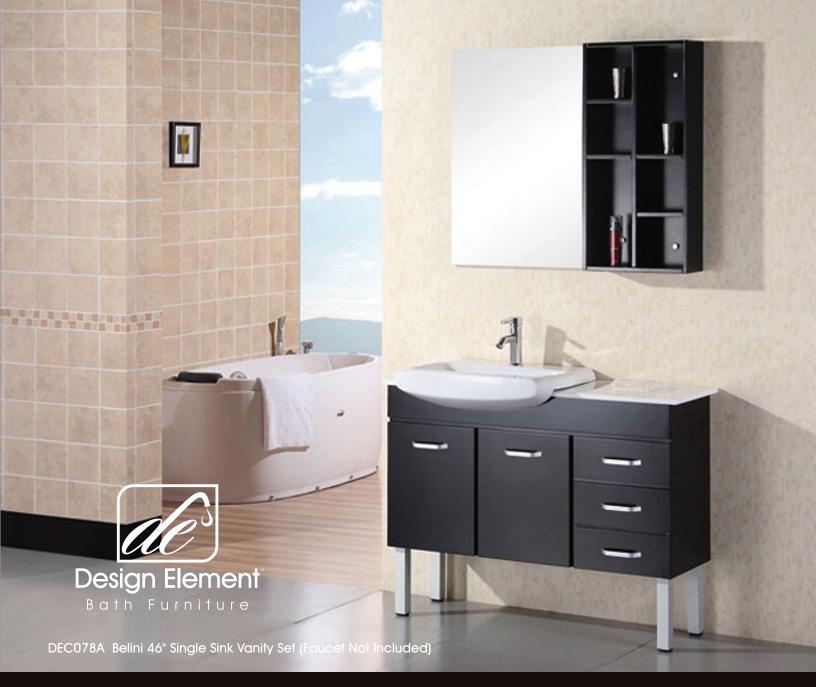

## The Belini Collection

The Belini 46" single sink vanity is elegantly constructed of solid hardwood. The sweeping contours of the porcelain sinks and white stone countertop beautifully contrast with the rich features of the espresso cabinetry, bringing a crisp and clean contemporary look to any bathroom. This unique design includes two soft-closing double-door cabinets and three pullout drawers. A tapered edge mirror with espresso shelves is Included. The Belini Bathroom Vanity is designed as a centerpiece to awe and inspire the eye without sacrificing quality, functionality, or durability.

## Belini 46" Single Sink Vanity Set

## **DEC07A Product Features**

- Solid Hardwood Construction
- White Porcelain Sinks
- Artificial Stone Countertop
- Three Pullout Drawers
- Two Soft-Closing Doors
- White Porcelain Drop-In Sinks
- Chrome Pop-up Drain
- Matching Mirrors and Shelving
- Satin Nickel Hardware
- Dimensions: 46"W x 18"D x 35-1/2"H

Includes: Cabinet, Countertop, Sinks, Mirror and Shelving