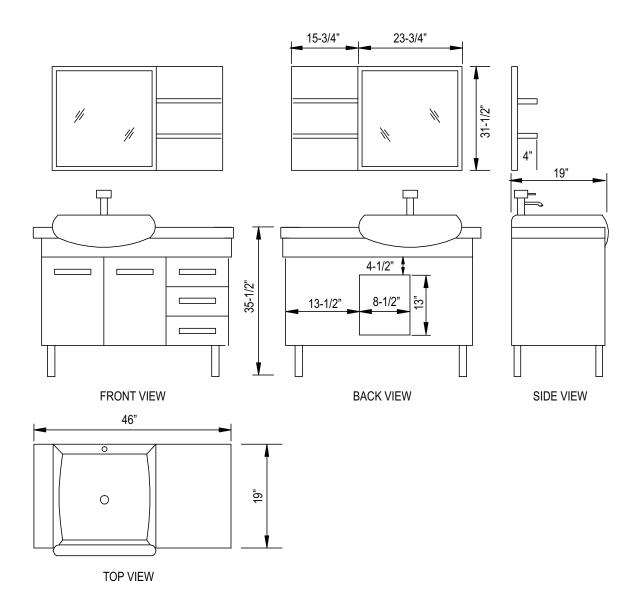

## **DEC07A Product Features**

- Solid Hardwood Construction
- White Porcelain Sinks
- Artificial Stone Countertop
- Three Pullout Drawers
- Two Soft-Closing Doors
- White Porcelain Drop-In Sinks
- Chrome Pop-up Drain
- Matching Mirrors and Shelving
- Satin Nickel Hardware
- Dimensions: 46"W x 18"D x 35-1/2"H