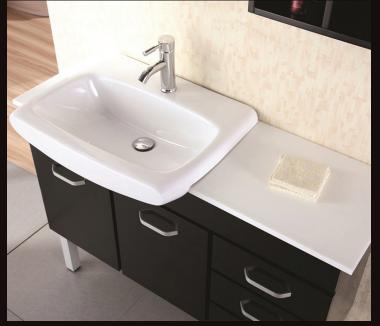

## The Belini Collection

The Belini 46" single sink vanity is elegantly constructed of solid hardwood. The sweeping contours of the porcelain sinks and white stone countertop beautifully contrast with the rich features of the espresso cabinetry, bringing a crisp and clean contemporary look to any bathroom. This unique design includes two soft-closing double-door cabinets and three pullout drawers. A tapered edge mirror with espresso shelves is Included. The Belini Bathroom Vanity is designed as a centerpiece to awe and inspire the eye without sacrificing quality, functionality, or durability.

## **DEC07A Product Features**

- Solid Hardwood Construction
- White Porcelain Sinks
- Artificial Stone Countertop
- Three Pullout Drawers
- Two Soft-Closing Doors
- White Porcelain Drop-In Sinks
- Chrome Pop-up Drain
- Matching Mirrors and Shelving
- Satin Nickel Hardware
- Dimensions: 46"W x 18"D x 35-1/2"H