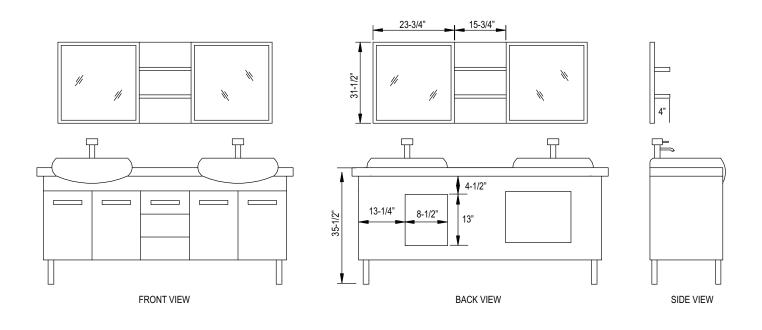

## **DEC078B** Product Features

- Solid Hardwood Construction
- White Porcelain Sinks
- Artificial Stone Countertop
- Three Pullout Drawers
- Soft-Closing Double-Door Cabinets
- White Porcelain Drop-In Sinks
- Chrome Pop-up Drain
- Matching Mirrors and Shelving
- Satin Nickel Hardware
- Dimensions: 72"W x 18"D x 35-1/2"H

Includes: Cabinet, Countertop, Sinks, Mirror and Shelving