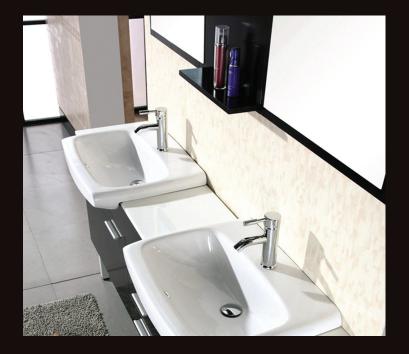

## **The Belini Collection**

The Belini 72" double-sink vanity is elegantly constructed of solid hardwood. The sweeping contours of the porcelain sinks and white stone countertop beautifully contrast with the rich features of the espresso cabinetry, bringing a crisp and clean contemporary look to any bathroom. This unique design includes soft-closing doubledoors, smooth pullout drawers and a matching tapered edge mirror with shelves. The Belini Bathroom Vanity is designed as a centerpiece in quality, functionality and durability.

## **DEC078B** Product Features

- Solid Hardwood Construction
- White Porcelain Sinks
- Artificial Stone Countertop
- Three Pullout Drawers
- Soft-Closing Double-Door Cabinets
- White Porcelain Drop-In Sinks
- Chrome Pop-up Drain
- Matching Mirrors and Shelving
- Satin Nickel Hardware
- Dimensions: 72"W x 18"D x 35-1/2"H