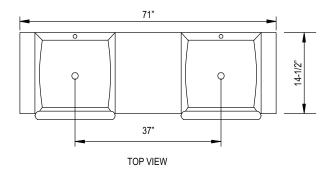

## **DEC078B** Product Features

- Solid Hardwood Construction
- White Porcelain Sinks
- Artificial Stone Countertop
- Three Pullout Drawers
- Soft-Closing Double-Door Cabinets
- White Porcelain Drop-In Sinks
- Chrome Pop-up Drain
- Matching Mirrors and Shelving
- Satin Nickel Hardware
- Dimensions: 72"W x 18"D x 35-1/2"H

Includes: Cabinet, Countertop, Sinks, Mirror and Shelving