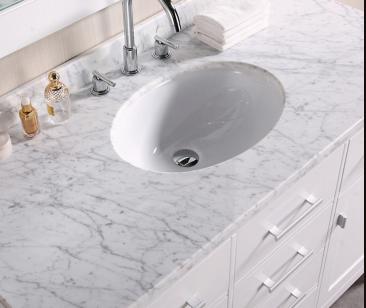

## The London Collection

1

1

The 48" London single-sink vanity in espresso is elegantly constructed of solid hardwood. The classic beauty of the white Carrera marble countertop and the contemporary style of the espresso cabinetry bring a crisp clean look to any bathroom. Seated at the base of the ceramic sink is a chrome finish pop-up drain, designed for easy one-touch draining. A large espresso framed mirror is included. This beautiful vanity has ample storage, which includes one flip-down shelf, fivepullout drawers, and two soft-closing cabinet doors, all accented with satin nickel hardware.

## **DEC076C-W Product Features**

Solid Hardwood Cabinet
Espresso Finish
White Carrera Marble Countertop
Under-Mount Ceramic Sink, Chrome Pop-Up Drain
Large Framed Mirror, SinglePull-down Shelf
Five Pullout Drawers
Soft-ClosingCabinet Doors
Satin Nickel Hardware
Size: 48"W x 22"D x 34.25"H