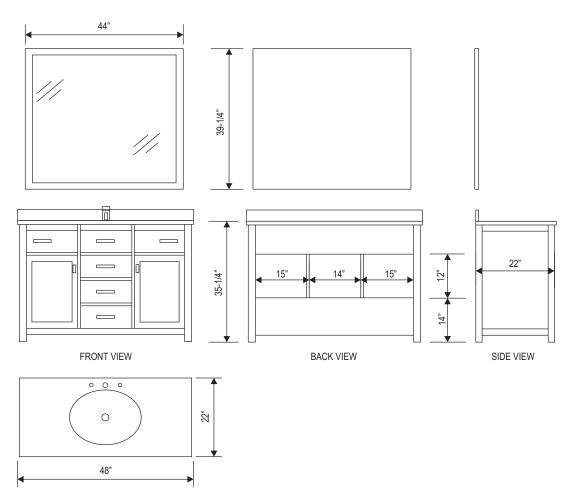

## London 48" Single Sink Vanity Set

TOP VIEW

## **DEC076C-W Product Features**

Solid Hardwood Cabinet
Espresso Finish
White Carrera Marble Countertop
Under-Mount Ceramic Sink, Chrome Pop-Up Drain
Large Framed Mirror, SinglePull-down Shelf
Five Pullout Drawers
Soft-ClosingCabinet Doors
Satin Nickel Hardware
Size: 48"W x 22"D x 34.25"H