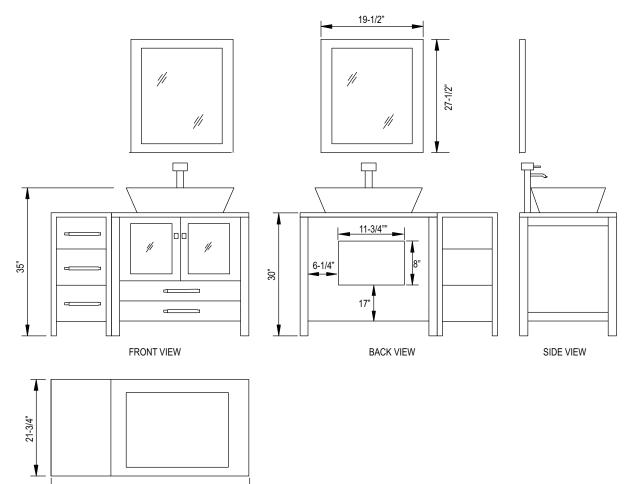

## Arlington 36" Single Sink Vanity Set

TOP VIEW

36-3/4"

## **DEC072A Product Features**

- Solid Hardwood Cabinet
- Espresso Finish
- Carrera White Marble Countertop
- Porcelain Vessel Sink
- Matching Framed Mirror
- Chrome Pop-Up Drain
- Soft-Closing Double-Door Cabinet
- Two Pullout Drawers
- Detachable Side Cabinet
- Satin Nickel Hardware
- Dimentions: 36-3/4"W x 21-3/4"D x 35"H