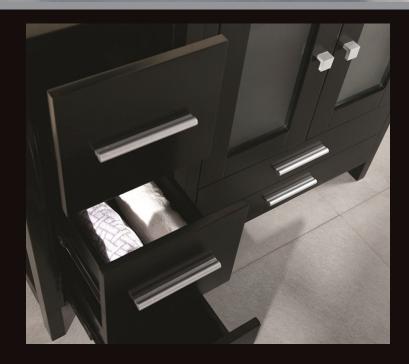

## The Arlington Collection

The Arlington 36" Vanity is elegantly constructed of solid hardwood. The designer vessel sink and Carrara White Marble counter top bring a crisp contemporary look to any bathroom. The rectangular porcelain sink and marble counter top beautifully contrast with the rich features of the espresso cabinetry. This stylish design includes a soft closing double door cabinet and two drawers. A matching detached espresso cabinet with three drawers is provided for additional storage. Included with this set is an espresso framed mirror. The Arlington Bathroom Vanity is designed as a center piece to awe-inspire the eye without sacrificing quality, functionality or durability.

## **DEC072A Product Features**

- Solid Hardwood Cabinet
- Espresso Finish
- Carrera White Marble Countertop
- Porcelain Vessel Sink
- Matching Framed Mirror
- Chrome Pop-Up Drain
- Soft-Closing Double-Door Cabinet
- Two Pullout Drawers
- Detachable Side Cabinet
- Satin Nickel Hardware
- Dimentions: 36-3/4"W x 21-3/4"D x 35"H