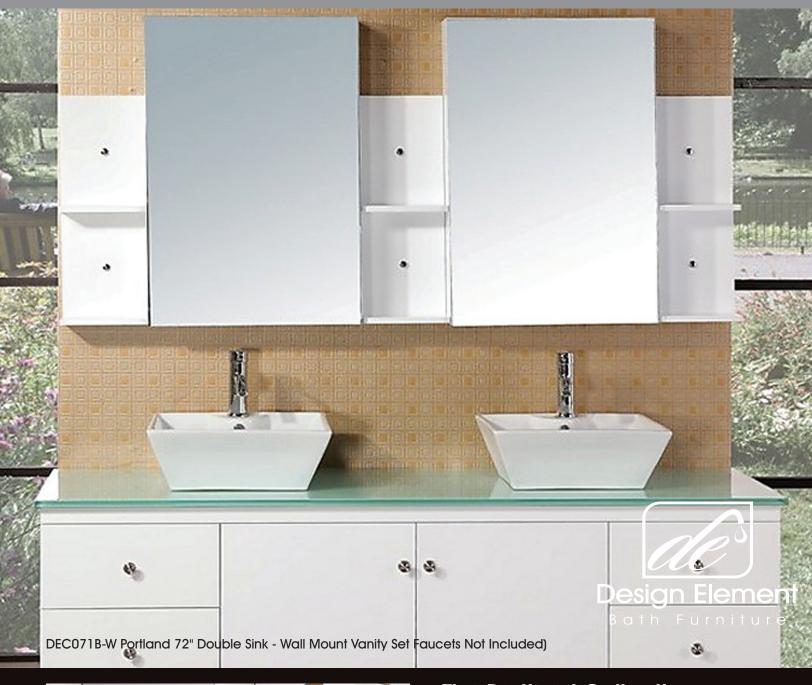

## The Portland Collection

The 72" Portland white vanity set is elegantly constructed of solid hardwood. The tempered glass countertop brings a clean and contemporary look to any bathroom. Seated at the base of the two ceramic vessel sinks are chrome finish pop-up drains, designed for easy one-touch draining. Two mirrored medicine cabinets and three shelving sets are included. The vanity features four pullout drawers and a double-door cabinet all adorned with satin nickel hardware.

## Portland 72" Double Sink - Wall Mount Vanity Set

## **DEC071B-W Product Features**

- Solid Hardwood Cabinet
- WhiteFinish
- Tempered Glass Countertop
- Ceramic Vessel Sinks
- Chrome Pop-Up Drains
- Two Mirrored Medicine Cabinets
- Wall Shelves
- Four Pullout Drawers
- Double-Door Cabinet
- Satin Nickel Hardware
- Dimensions: 71-1/2"W x 21-3/4"D x 24-3/4"H

Includes: Cabinet, Countertop, Sinks and Mirrored Medicine Cabinets