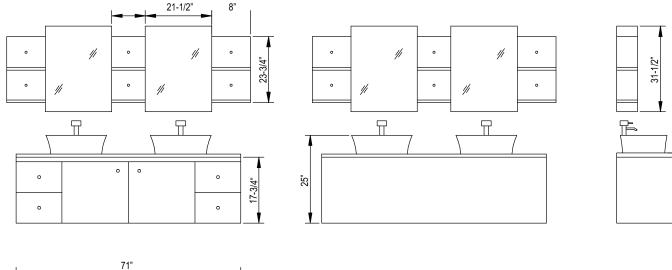

## **DEC071B-W Product Features**

- Solid Hardwood Cabinet
- WhiteFinish
- Tempered Glass Countertop
- Ceramic Vessel Sinks
- Chrome Pop-Up Drains
- Two Mirrored Medicine Cabinets
- Wall Shelves
- Four Pullout Drawers
- Double-Door Cabinet
- Satin Nickel Hardware
- Dimensions: 71-1/2"W x 21-3/4"D x 24-3/4"H