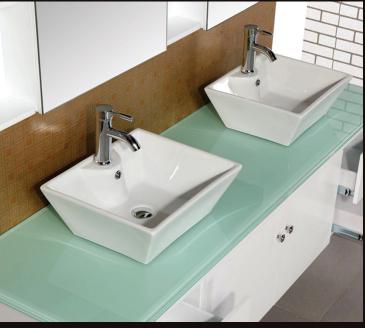

## The Portland Collection

The 72" Portland white vanity set is elegantly constructed of solid hardwood. The tempered glass countertop brings a clean and contemporary look to any bathroom. Seated at the base of the two ceramic vessel sinks are chrome finish pop-up drains, designed for easy one-touch draining. Two mirrored medicine cabinets and three shelving sets are included. The vanity features four pullout drawers and a double-door cabinet all adorned with satin nickel hardware.

## **DEC071B-W Product Features**

- Solid Hardwood Cabinet
- WhiteFinish
- Tempered Glass Countertop
- Ceramic Vessel Sinks
- Chrome Pop-Up Drains
- Two Mirrored Medicine Cabinets
- Wall Shelves
- Four Pullout Drawers
- Double-Door Cabinet
- Satin Nickel Hardware
- Dimensions: 71-1/2"W x 21-3/4"D x 24-3/4"H