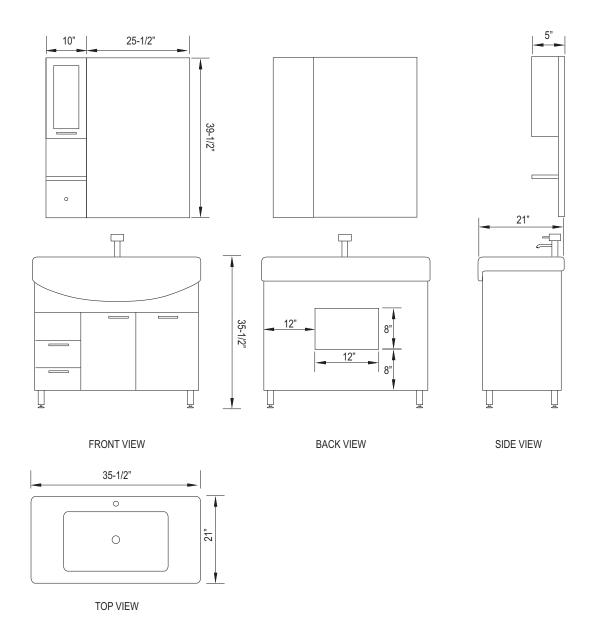

## **DEC026 Product Features**

- Solid Hardwood Cabinet
- Espresso Finish
- Integrated Porcelain Sink and Countertop
- Mirror with Medicine Cabinet and Shelf
- Chrome Pop-Up Drain
- Soft-Closing Double-Doors
- Three Pullout Drawers
- Satin Nickel Hardware
- 40-1/2"W x 21D x 35-1/2"H