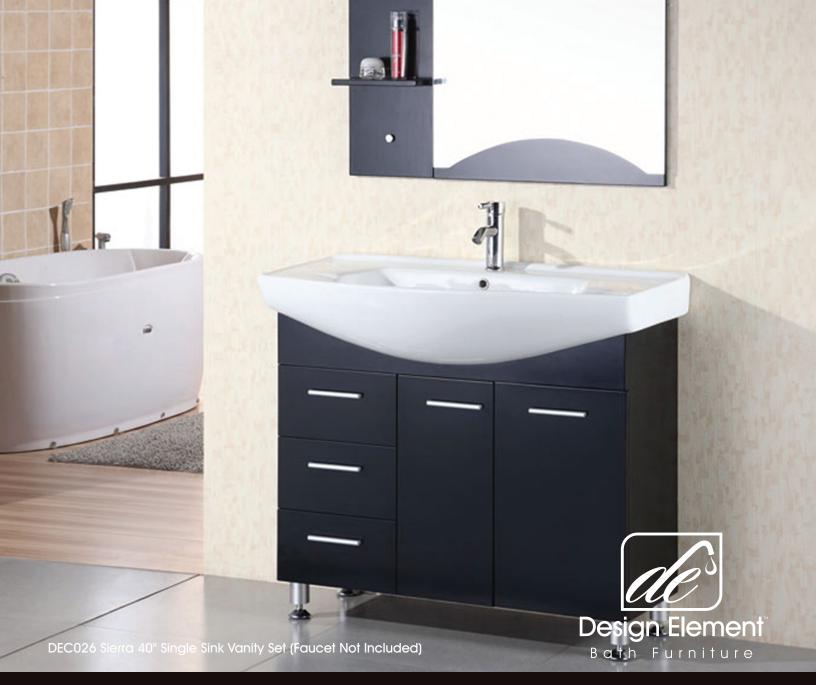

## **Designer's Picks Collection**

The Sierra 40" Vanity is uniquely constructed of solid hardwood. The graceful lines of the integrated porcelain sinkbring a clean contemporary look to any bathroom and beautifully contrast with the sharp features of the espresso cabinetry. This unique design includes a soft-closing double-door cabinet and three drawers. An accented espresso mirror with shelf and medicine cabinet is included. The Sierra Bathroom Vanity is designed as a centerpiece to awe and inspire the eye without sacrificing quality, functionality, or durability.

## Sierra 40" Single Drop-In Sink Vanity

## **DEC026 Product Features**

- Solid Hardwood Cabinet
- Espresso Finish
- Integrated Porcelain Sink and Countertop
- Mirror with Medicine Cabinet and Shelf
- Chrome Pop-Up Drain
- Soft-Closing Double-Doors
- Three Pullout Drawers
- Satin Nickel Hardware
- 40-1/2"W x 21D x 35-1/2"H