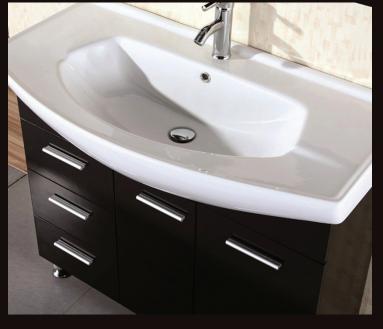

## **DEC026 Product Features**

- Solid Hardwood Cabinet
- Espresso Finish
- Integrated Porcelain Sink and Countertop
- Mirror with Medicine Cabinet and Shelf
- Chrome Pop-Up Drain
- Soft-Closing Double-Doors
- Three Pullout Drawers
- Satin Nickel Hardware
- 40-1/2"W x 21D x 35-1/2"H