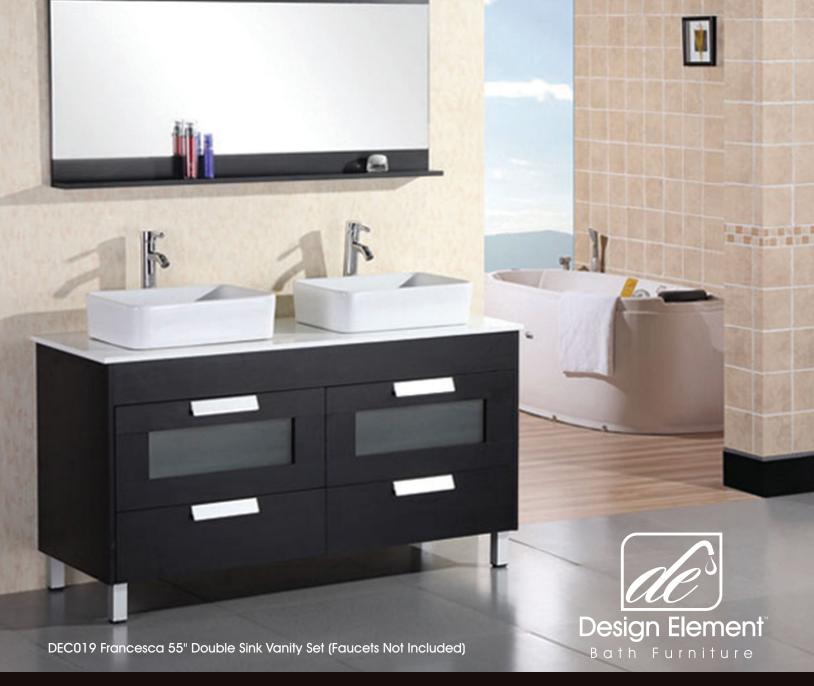

## The Designer's Pick Collection

The rich black wood cabinet of the 55" Francesca double-sink vanity adds a beautiful contemporary touch to any bathroom. Two ceramic sinks nest atop a composite stone countertop, stylishly accenting the solid black lacquer cabinet, which is constructed of a birch frame and hardwood paneling that will withstand years of use. This design features four pullout drawers and includes a matching mirror with shelf.

## Francesca 55" Double Sink Vanity Set

## **DEC019 Product Features**

- Black Wood Cabinet
- Composite White Stone Countertop
- Matching Mirror with Shelf
- Designer Ceramic Vessel Sinks
- Chrome Pop-Up Drains
- Dimensions: 55-1/4"W x 21-3/4"D x 35-1/4"H