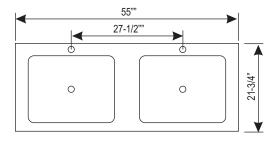

## **DEC019 Product Features**

- Black Wood Cabinet
- Composite White Stone Countertop
- Matching Mirror with Shelf
- Designer Ceramic Vessel Sinks
- Chrome Pop-Up Drains
- Dimensions: 55-1/4"W x 21-3/4"D x 35-1/4"H