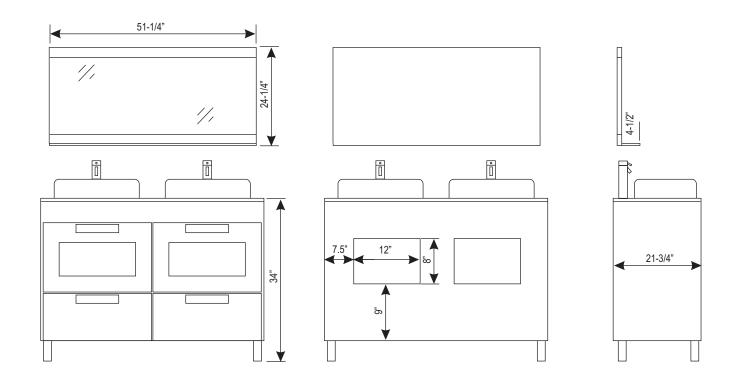

## **DEC019 Product Features**

- Black Wood Cabinet
- Composite White Stone Countertop
- Matching Mirror with Shelf
- Designer Ceramic Vessel Sinks
- Chrome Pop-Up Drains
- Dimensions: 55-1/4"W x 21-3/4"D x 35-1/4"H