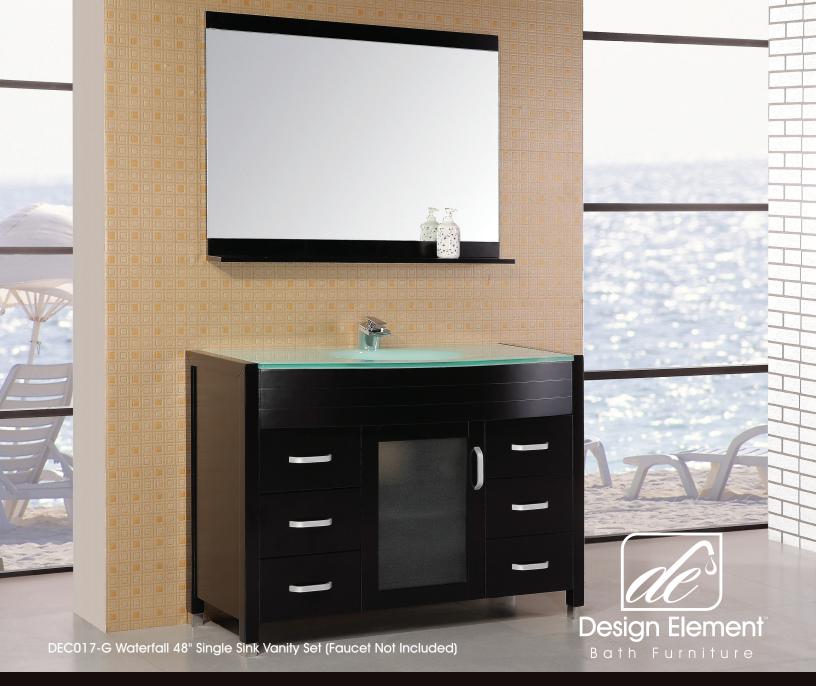

## The Waterfall Collection

The Waterfall 48" Vanity Set is elegantly constructed of solid oak wood. The integrated frosted glass counter top and sleek design bring contemporary elegance to any bathroom. The seamless oval drop in sink beautifully showcases the natural aqua counter top. This stylish design includes a soft closing cabinet and six drawers adorned with satin nickel hardware. Included is an espresso framed mirror with shelf. The Waterfall Bathroom Vanity is designed as a center piece to awe-inspire the eye without sacrificing quality, functionality or durability.

## Waterfall 48" Single Sink Vanity Set

## **DEC017-G Product Features**

- Solid Hardwood Cabinet
- Espresso Finish
- Integrated Glass Countertop and Sink
- Chrome Pop-Up Drain
- Soft-Closing Door
- Six Pullout Drawers
- Satin Nickel Hardware
- Size: 47-1/4" x 21-3/4" x 33-3/4"

Includes: Cabinet, Countertop/Sink and Mirror