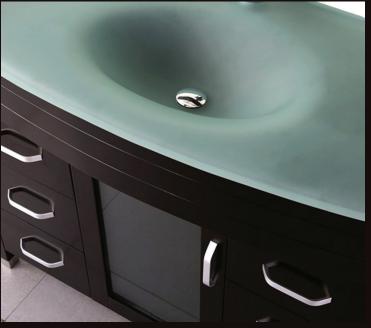

## The Waterfall Collection

The Waterfall 48" Vanity Set is elegantly constructed of solid oak wood. The integrated frosted glass counter top and sleek design bring contemporary elegance to any bathroom. The seamless oval drop in sink beautifully showcases the natural aqua counter top. This stylish design includes a soft closing cabinet and six drawers adorned with satin nickel hardware. Included is an espresso framed mirror with shelf. The Waterfall Bathroom Vanity is designed as a center piece to awe-inspire the eye without sacrificing quality, functionality or durability.

## **DEC017-G Product Features**

- Solid Hardwood Cabinet
- Espresso Finish
- Integrated Glass Countertop and Sink
- Chrome Pop-Up Drain
- Soft-Closing Door
- Six Pullout Drawers
- Satin Nickel Hardware
- Size: 47-1/4" x 21-3/4" x 33-3/4"