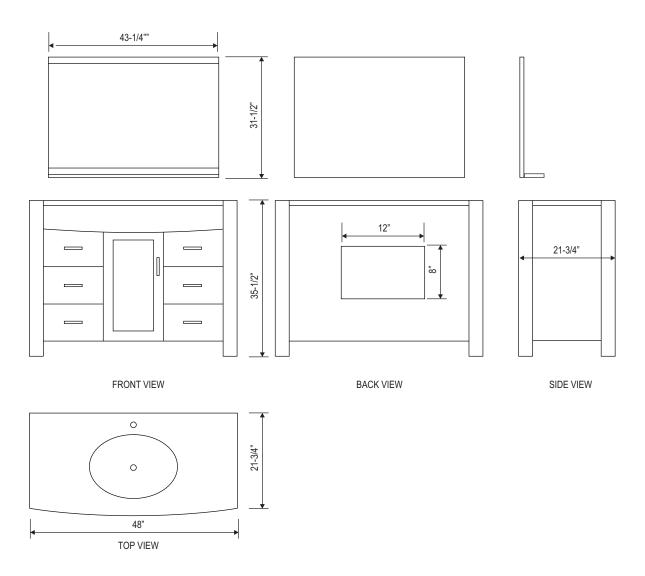

## **DEC017-G Product Features**

- Solid Hardwood Cabinet
- Espresso Finish
- Integrated Glass Countertop and Sink
- Chrome Pop-Up Drain
- Soft-Closing Door
- Six Pullout Drawers
- Satin Nickel Hardware
- Size: 47-1/4" x 21-3/4" x 33-3/4"