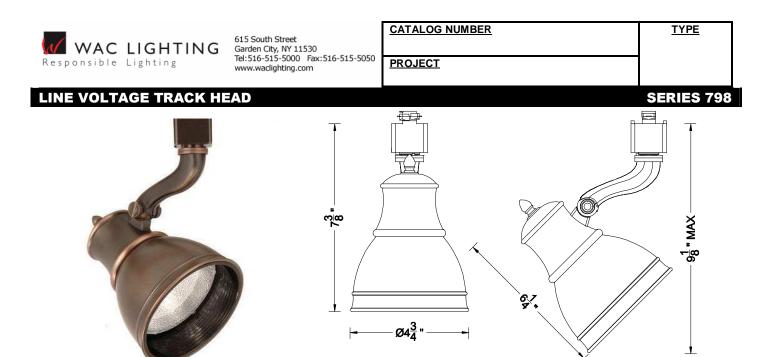

Ordering Example (model - series - finish): HTK-798-AB

| Product Deta         |                                                                                                                                                                                                 | Specification Features                                                                                                                                          |
|----------------------|-------------------------------------------------------------------------------------------------------------------------------------------------------------------------------------------------|-----------------------------------------------------------------------------------------------------------------------------------------------------------------|
| Description:         | Line voltage track head using PAR30 lamps. Designed for use with WAC H, L, J & J2 series track. In addition it may fit other manufacturer's track (consult factory for specific brands).        | <ul> <li>Arm mounted track head<br/>providing maximum installation<br/>convenience with its ability to<br/>work on four different track<br/>systems.</li> </ul> |
| Materials:           | Die-cast aluminum alloy lamp holder housing, corrosion resistant spun<br>metal shade and polycarbonate track adaptor. Medium base 250V<br>ceramic socket with nickel-plated copper screw shell. | <ul> <li>The 798 series track head utilizes<br/>the second circuit on the J2 style<br/>track with the use of the JClip<br/>(ordered separately).</li> </ul>     |
| Aiming:              | $360^\circ$ horizontal rotation and $90^\circ$ vertical aiming.                                                                                                                                 | Antique Bronze finish coordinates<br>with today's faucets, fixtures,<br>cabinet hardware and furniture.                                                         |
| Lamping:<br>Systems: | Uses medium base PAR30 lamps, 75W max. 120 volt.                                                                                                                                                | Machined solid brass decorative<br>hardware adds aesthetically<br>appealing detail to the fixture.                                                              |
|                      | HTK is used with the WAC H system track (HT).<br>JTK is used with the WAC J system and J2 system track (JT & J2-T).<br>LTK is used with the WAC L system track (LT).                            | Decorative traditional design<br>complements historical<br>architectural styles while meeting<br>the design needs of today.                                     |
| Finish:              | Electroplated Antique Bronze (AB).                                                                                                                                                              | <ul> <li>Track adapter are Dark Bronze to<br/>match WAC bronze 120V Track.</li> </ul>                                                                           |
| Listing:             | UL & CUL Listed. 5 year WAC Lighting product warranty.                                                                                                                                          |                                                                                                                                                                 |