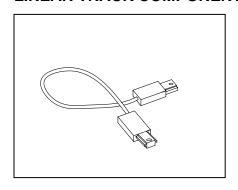

### MODEL NO. SJS

JUMPER SET. USED AS A BRIDGE. WIRE IS 12 GAUGE AND 12" LONG. CAN BE SHORTENED IN THE FIELD.

- AVAILABLE IN BLACK OR WHITE
- UL AND C-UL LISTED