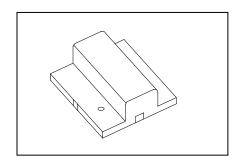

### **MODEL NO. SFC-150E**

FLOATING CANOPY WITH 150 WATT TRANSFORMER. COVERS AN OUTLET BOX. ALLOWS POWER FEEDING OF UP TO FOUR TRACK SECTIONS. A LIVE END CONNECTOR IS NEEDED FOR EACH TRACK SECTION.

- MOUNTING HARDWARE INCLUDED
- ADAPTABLE FOR "T" BAR CEILING
- AVAILABLE IN BLACK OR WHITE
- UL AND C-UL LISTED