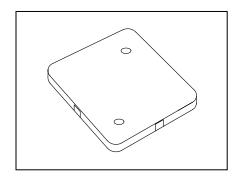

### MODEL NO. SFC

FLOATING CANOPY.
COVERS AN OUTLET BOX. ALLOWS POWER FEED OF UP
TO FOUR TRACK SECTIONS. A LIVE END CONNECTOR IS
NEEDED FOR EACH TRACK SECTION.

- MOUNTING HARDWARE INCLUDED
- ADAPTABLE FOR "T" BAR CEILING
- AVAILABLE IN BLACK OR WHITE
- UL AND C-UL LISTED