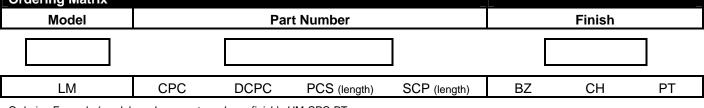

## **MONORAIL - COMPONENTS**

Ordering Example (model number - part number - finish): HM-CPC-PT

| Power Feeds                                                                                                                                                                                                                                                                                                                                                                                                                                                                                                                                      |          |                                                                                                                                                                                                |   |
|--------------------------------------------------------------------------------------------------------------------------------------------------------------------------------------------------------------------------------------------------------------------------------------------------------------------------------------------------------------------------------------------------------------------------------------------------------------------------------------------------------------------------------------------------|----------|------------------------------------------------------------------------------------------------------------------------------------------------------------------------------------------------|---|
| Remote Power Feed<br>Suspension:                                                                                                                                                                                                                                                                                                                                                                                                                                                                                                                 |          | Dual Remote Power Feed<br>Suspension:                                                                                                                                                          |   |
| LM-CPC-color                                                                                                                                                                                                                                                                                                                                                                                                                                                                                                                                     | ()       | LM-DCPC-color                                                                                                                                                                                  | 8 |
| Description                                                                                                                                                                                                                                                                                                                                                                                                                                                                                                                                      | •        | Description                                                                                                                                                                                    |   |
| Rigid feed that provides power to the monorail system from a remote transformer. Standard LM-CPC height matches the LM-X3 suspension standoff height. The LM-CPC standoff height can be increased by the use of two LM-R extension rods. Rigid feed that provides power to two monorail systems from transformer. The two system rails can only be connected to using an LM-IDEC I-Connector. Standard LM-DCPC height the LM-X3 suspension standoff height. The LM-DCPC standoff height can be increased by the use of four LM-R extension rods. |          | an only be connected together by<br>ndard LM-DCPC height matches<br>ht. The LM-DCPC standoff height                                                                                            |   |
| 4 ½" canopy. Designed to cover a standard junction box.5 1/8" canopy. Designed to cover a standard junction box.25A max. Used for either 12v or 24v monorail systems.5 1/8" canopy. Designed to cover a standard junction box.                                                                                                                                                                                                                                                                                                                   |          |                                                                                                                                                                                                |   |
| Available in Designer Bronze (BZ), Chrome (CH), and Platinum (PT).                                                                                                                                                                                                                                                                                                                                                                                                                                                                               |          | Available in Designer Bronze (BZ), Chrome (CH), and Platinum (PT).                                                                                                                             |   |
| Cable Suspension Power<br>Feed:                                                                                                                                                                                                                                                                                                                                                                                                                                                                                                                  |          | Sloped Ceiling Power Feed:                                                                                                                                                                     |   |
| LM-PCS48- <i>color</i><br>LM-PCS96- <i>color</i>                                                                                                                                                                                                                                                                                                                                                                                                                                                                                                 | <b>G</b> | LM-SCP48- <i>color</i><br>LM-SCP96- <i>color</i>                                                                                                                                               |   |
| Description                                                                                                                                                                                                                                                                                                                                                                                                                                                                                                                                      |          | Description                                                                                                                                                                                    |   |
| Flexible feed that provides power to the monorail system from a remote transformer. Can be used in flat or sloped ceiling applications. The LM-CPC length can be field shortened.                                                                                                                                                                                                                                                                                                                                                                |          | Flexible feed cable that provides power to the monorail system from a surface mount transformer. Can be used in flat or sloped ceiling applications. The LM-SCP length can be field shortened. |   |
| 4 1/2" canopy. Designed to cover a standard junction box.<br>25A max. Used for either 12v or 24v monorail systems.                                                                                                                                                                                                                                                                                                                                                                                                                               |          | 25A max. Used for either 12v or 24v monorail systems.                                                                                                                                          |   |
| Available in Designer Bronze (BZ), Chrome (CH), and Platinum (PT).                                                                                                                                                                                                                                                                                                                                                                                                                                                                               |          | Available in Designer Bronze (BZ), Chrome (CH), and Platinum (PT).                                                                                                                             |   |