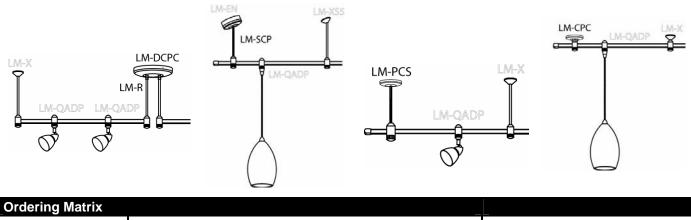

## **MONORAIL - COMPONENTS**

Ordering Example (model number - part number - finish): HM-CPC-PT

| Power Feeds                                                                                                                                                                                                                                                                                                                                                                                                                                                                                                                                      |          |                                                                                                                                                                                                |   |
|--------------------------------------------------------------------------------------------------------------------------------------------------------------------------------------------------------------------------------------------------------------------------------------------------------------------------------------------------------------------------------------------------------------------------------------------------------------------------------------------------------------------------------------------------|----------|------------------------------------------------------------------------------------------------------------------------------------------------------------------------------------------------|---|
| Remote Power Feed<br>Suspension:                                                                                                                                                                                                                                                                                                                                                                                                                                                                                                                 |          | Dual Remote Power Feed<br>Suspension:                                                                                                                                                          |   |
| LM-CPC-color                                                                                                                                                                                                                                                                                                                                                                                                                                                                                                                                     | ()       | LM-DCPC-color                                                                                                                                                                                  | 8 |
| Description                                                                                                                                                                                                                                                                                                                                                                                                                                                                                                                                      | •        | Description                                                                                                                                                                                    |   |
| Rigid feed that provides power to the monorail system from a remote transformer. Standard LM-CPC height matches the LM-X3 suspension standoff height. The LM-CPC standoff height can be increased by the use of two LM-R extension rods. Rigid feed that provides power to two monorail systems from transformer. The two system rails can only be connected to using an LM-IDEC I-Connector. Standard LM-DCPC height the LM-X3 suspension standoff height. The LM-DCPC standoff height can be increased by the use of four LM-R extension rods. |          | an only be connected together by<br>ndard LM-DCPC height matches<br>ht. The LM-DCPC standoff height                                                                                            |   |
| 4 ½" canopy. Designed to cover a standard junction box.5 1/8" canopy. Designed to cover a standard junction box.25A max. Used for either 12v or 24v monorail systems.5 1/8" canopy. Designed to cover a standard junction box.                                                                                                                                                                                                                                                                                                                   |          |                                                                                                                                                                                                |   |
| Available in Designer Bronze (BZ), Chrome (CH), and Platinum (PT).                                                                                                                                                                                                                                                                                                                                                                                                                                                                               |          | Available in Designer Bronze (BZ), Chrome (CH), and Platinum (PT).                                                                                                                             |   |
| Cable Suspension Power<br>Feed:                                                                                                                                                                                                                                                                                                                                                                                                                                                                                                                  |          | Sloped Ceiling Power Feed:                                                                                                                                                                     |   |
| LM-PCS48- <i>color</i><br>LM-PCS96- <i>color</i>                                                                                                                                                                                                                                                                                                                                                                                                                                                                                                 | <b>G</b> | LM-SCP48- <i>color</i><br>LM-SCP96- <i>color</i>                                                                                                                                               |   |
| Description                                                                                                                                                                                                                                                                                                                                                                                                                                                                                                                                      |          | Description                                                                                                                                                                                    |   |
| Flexible feed that provides power to the monorail system from a remote transformer. Can be used in flat or sloped ceiling applications. The LM-CPC length can be field shortened.                                                                                                                                                                                                                                                                                                                                                                |          | Flexible feed cable that provides power to the monorail system from a surface mount transformer. Can be used in flat or sloped ceiling applications. The LM-SCP length can be field shortened. |   |
| 4 1/2" canopy. Designed to cover a standard junction box.<br>25A max. Used for either 12v or 24v monorail systems.                                                                                                                                                                                                                                                                                                                                                                                                                               |          | 25A max. Used for either 12v or 24v monorail systems.                                                                                                                                          |   |
| Available in Designer Bronze (BZ), Chrome (CH), and Platinum (PT).                                                                                                                                                                                                                                                                                                                                                                                                                                                                               |          | Available in Designer Bronze (BZ), Chrome (CH), and Platinum (PT).                                                                                                                             |   |