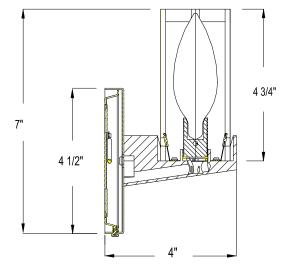

## **Product Features**

**Description:** Line voltage wall sconce. Fits only the WAC G513 series glass shade.

Lamp: Uses a 120v B10 60 watt lamp (supplied).

**Dimming:** Dimmable with standard incandescent dimmer. **Mounting:** Installs to a standard 4" junction box. Shade is held by wire springs and spring tabs.