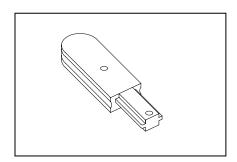

## MODEL NO. SLE

LIVE END CONNECTOR, USED TO BRING POWER TO LINEAR TRACK. CONNECTS WITH WIRES FROM SURFACE MOUNT OR REMOTE TRANSFORMERS.

- AVAILABLE IN BLACK OR WHITE
- UL AND C-UL LISTED

LINEAR SYSTEM COMPONENTS ARE ONLY COMPATIBLE WITH W.A.C. (ST) STYLE TRACK.