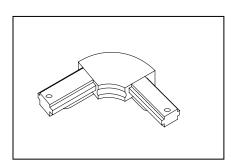

## MODEL NO. SL

"L" CONNECTOR USED TO JOIN TWO SECTIONS OF TRACK AT A 90° ANGLE.

- AVAILABLE IN BLACK OR WHITE
- UL AND C-UL LISTED