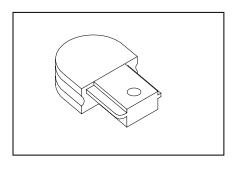

#### MODEL NO. SEC

AN ADDITIONAL END CAP IS USED WHEN A TRACK IS CUT INTO TWO OR MORE SECTIONS.

- AVAILABLE IN BLACK OR WHITE
- UL AND C-UL LISTED