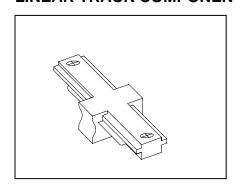

#### MODEL NO. SI

"I" CONNECTOR
STRAIGHT LINE CONNECTOR USED TO JOIN TWO
SECTIONS OF TRACK.

- AVAILABLE IN BLACK OR WHITE
- UL AND C-UL LISTED