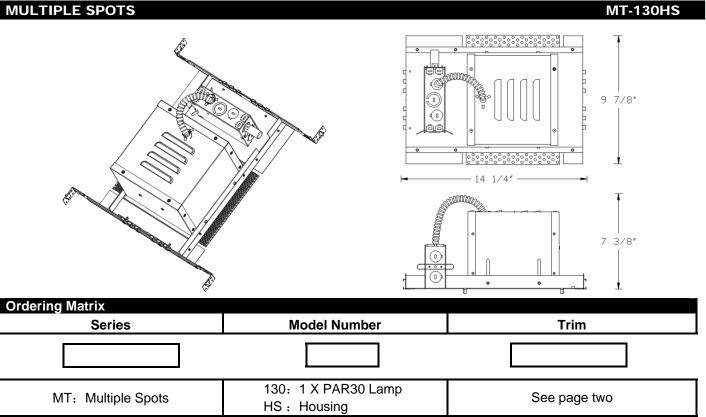

## **MULTIPLE SPOTS**

Ordering Example (series - model number + trim):MT-130HS + MT-130-WT/WT

| Product Detai          | ls                                                                                                                                                                                                                                                                     | Sp | pecification Features                                                                                    |
|------------------------|------------------------------------------------------------------------------------------------------------------------------------------------------------------------------------------------------------------------------------------------------------------------|----|----------------------------------------------------------------------------------------------------------|
| Description:           | Line voltage new construction multiple spots.                                                                                                                                                                                                                          |    |                                                                                                          |
| Materials:             | Housing and halftones are aluminium. Frame, junction box and hanger bars are all heavy gauge galvanized steel.                                                                                                                                                         |    |                                                                                                          |
| Mounting:              | Supplied with hanger bars, adjustable from 12" to 24" to accommodate various joist construction and grid sizes.<br>Accommodates surface thickness of 1/2" to 1".<br>7 5/8" x 7 5/8" cutout for trimless application.<br>7 3/16" X 7 3/16" cutout for trim application. | •  | Individual adjustable lighting<br>elements offered with minimal<br>extension below the ceiling<br>plane. |
| Ratings:               | Non-IC rated. Insulation must be kept at least 3" away from the housing.                                                                                                                                                                                               | •  | Junction box is accessible from below the ceiling.                                                       |
| J-Box:                 | Seven knockouts and four Romex® style wiring connectors provided for ease of installation. Rated for branch and chain wiring.                                                                                                                                          | •  | Spring loaded j-box door for easy access to wiring.                                                      |
| Lamps:                 | 120 volt PAR30 lamps, up to 75W max<br>Input Voltage: 120V<br>PAR30 lamps are sold separately.                                                                                                                                                                         | •  | 5 years WAC Lighting product warranty.                                                                   |
| Thermal<br>Protection: | Thermal protection provided to guard against<br>overheating and misuse of insulation over and around<br>fixture.                                                                                                                                                       |    |                                                                                                          |
| Listing:               | UL & CUL Listed. Suitable for damp locations.                                                                                                                                                                                                                          |    |                                                                                                          |