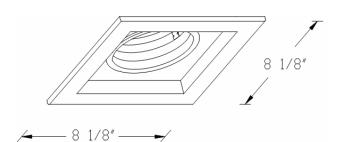

| Product Deta | ils                                                                                                                         | Sp | Specification Features                                  |  |  |
|--------------|-----------------------------------------------------------------------------------------------------------------------------|----|---------------------------------------------------------|--|--|
| Description: | Gimbal ring style adjustable trim for use with MT-130HS housings.                                                           |    |                                                         |  |  |
|              | Use in new construction or suspended ceilings.                                                                              |    |                                                         |  |  |
| Materials:   | Durable stamped metal construction.                                                                                         | •  | Two torsion springs                                     |  |  |
| Aiming:      | Lamp holder allows the lamp to be tilted to 25° from nadir. All lamps have horizontal aiming to 358°.                       |    | allow trims to be taken<br>from housing<br>expediently. |  |  |
| Lamping:     | 120 volt PAR30 lamp, up to 75W max.<br>Lamps are sold separately.                                                           |    |                                                         |  |  |
| Finish:      | Abrasion resistant powder coat painted finish.<br>WT/BK=Black baffle with White trim.<br>WT/WT=White baffle with White trim | •  | 5 years WAC Lighting<br>product warranty.               |  |  |
| Listing:     | UL & CUL Listed. Suitable for damp locations.                                                                               |    |                                                         |  |  |

| MT-130 Ste<br>Finish<br>WT/BK<br>WT/WT |                                           | bld Separately) Baffle Black White lamp. |  |
|----------------------------------------|-------------------------------------------|------------------------------------------|--|
| Finish<br>WT                           | Step baffle<br>Trim<br>White<br>nax PAR30 | Baffle<br>White                          |  |