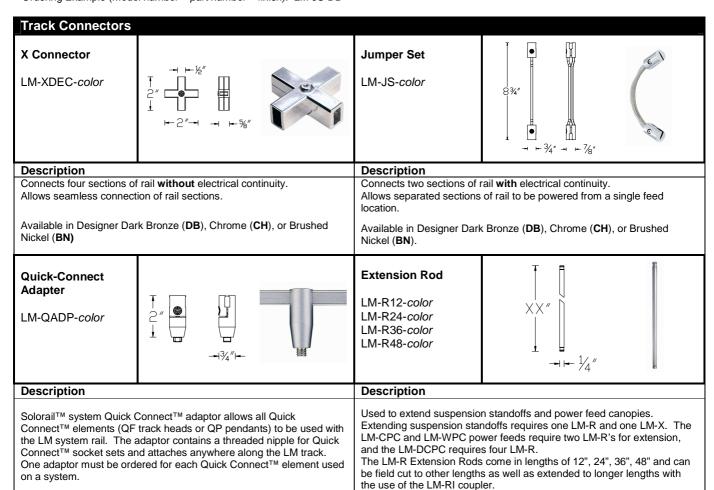

Ordering Example (model number - part number - finish): LM-JS-DB

Available in Designer Dark Bronze (DB), Chrome (CH), or Brushed

Nickel (BN).

Nickel (BN).

Available in Designer Dark Bronze (DB), Chrome (CH), or Brushed