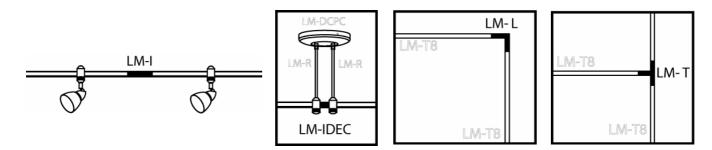

Ordering Example (model number – part number – finish): LM-I-BN

| Track Connectors  I Connector  LM-I-color                                                                     | 7<br>2"<br>\$%"-1                                                                                             | I Dead-End<br>Connector<br>LM-IDEC-color                                                                                                                               | 72"                                                                                                                                                                                                                                                                                                                                                                                                                                                                                                                                                                                                                                                                                                                                                                                                                                                                                                                                                                                                                                                                                                                                                                                                                                                                                                                                                                                                                                                                                                                                                                                                                                                                                                                                                                                                                                                                                                                                                                                                                                                                                                                         |  |  |  |
|---------------------------------------------------------------------------------------------------------------|---------------------------------------------------------------------------------------------------------------|------------------------------------------------------------------------------------------------------------------------------------------------------------------------|-----------------------------------------------------------------------------------------------------------------------------------------------------------------------------------------------------------------------------------------------------------------------------------------------------------------------------------------------------------------------------------------------------------------------------------------------------------------------------------------------------------------------------------------------------------------------------------------------------------------------------------------------------------------------------------------------------------------------------------------------------------------------------------------------------------------------------------------------------------------------------------------------------------------------------------------------------------------------------------------------------------------------------------------------------------------------------------------------------------------------------------------------------------------------------------------------------------------------------------------------------------------------------------------------------------------------------------------------------------------------------------------------------------------------------------------------------------------------------------------------------------------------------------------------------------------------------------------------------------------------------------------------------------------------------------------------------------------------------------------------------------------------------------------------------------------------------------------------------------------------------------------------------------------------------------------------------------------------------------------------------------------------------------------------------------------------------------------------------------------------------|--|--|--|
| Description                                                                                                   |                                                                                                               | Description                                                                                                                                                            |                                                                                                                                                                                                                                                                                                                                                                                                                                                                                                                                                                                                                                                                                                                                                                                                                                                                                                                                                                                                                                                                                                                                                                                                                                                                                                                                                                                                                                                                                                                                                                                                                                                                                                                                                                                                                                                                                                                                                                                                                                                                                                                             |  |  |  |
|                                                                                                               | Connects two sections of rail <b>with</b> electrical continuity. Allows seamless connection of rail sections. |                                                                                                                                                                        | Connects two sections of rail <b>without</b> electrical continuity. Allows seamless connection of rail sections.                                                                                                                                                                                                                                                                                                                                                                                                                                                                                                                                                                                                                                                                                                                                                                                                                                                                                                                                                                                                                                                                                                                                                                                                                                                                                                                                                                                                                                                                                                                                                                                                                                                                                                                                                                                                                                                                                                                                                                                                            |  |  |  |
| Available in Designer Dark Bronze ( <b>DB</b> ), Chrome ( <b>CH</b> ), or Brushed Nickel ( <b>BN</b> )        |                                                                                                               | Also used in between the LM-DCPC when wanting to have the two sections of rail connected.  Available in Designer Dark Bronze (DB), Chrome (CH), or Brushed Nickel (BN) |                                                                                                                                                                                                                                                                                                                                                                                                                                                                                                                                                                                                                                                                                                                                                                                                                                                                                                                                                                                                                                                                                                                                                                                                                                                                                                                                                                                                                                                                                                                                                                                                                                                                                                                                                                                                                                                                                                                                                                                                                                                                                                                             |  |  |  |
| L Connector LM-L-color                                                                                        | 1 1 1 1 1 1 1 1 1 1 1 1 1 1 1 1 1 1 1                                                                         | T Connector  LM-T-color                                                                                                                                                | 1%"   1%"   1%"   1%"   1%"   1%"   1%"   1%"   1%"   1%"   1%"   1%"   1%"   1%"   1%"   1%"   1%"   1%"   1%"   1%"   1%"   1%"   1%"   1%"   1%"   1%"   1%"   1%"   1%"   1%"   1%"   1%"   1%"   1%"   1%"   1%"   1%"   1%"   1%"   1%"   1%"   1%"   1%"   1%"   1%"   1%"   1%"   1%"   1%"   1%"   1%"   1%"   1%"   1%"   1%"   1%"   1%"   1%"   1%"   1%"   1%"   1%"   1%"   1%"   1%"   1%"   1%"   1%"   1%"   1%"   1%"   1%"   1%"   1%"   1%"   1%"   1%"   1%"   1%"   1%"   1%"   1%"   1%"   1%"   1%"   1%"   1%"   1%"   1%"   1%"   1%"   1%"   1%"   1%"   1%"   1%"   1%"   1%"   1%"   1%"   1%"   1%"   1%"   1%"   1%"   1%"   1%"   1%"   1%"   1%"   1%"   1%"   1%"   1%"   1%"   1%"   1%"   1%"   1%"   1%"   1%"   1%"   1%"   1%"   1%"   1%"   1%"   1%"   1%"   1%"   1%"   1%"   1%"   1%"   1%"   1%"   1%"   1%"   1%"   1%"   1%"   1%"   1%"   1%"   1%"   1%"   1%"   1%"   1%"   1%"   1%"   1%"   1%"   1%"   1%"   1%"   1%"   1%"   1%"   1%"   1%"   1%"   1%"   1%"   1%"   1%"   1%"   1%"   1%"   1%"   1%"   1%"   1%"   1%"   1%"   1%"   1%"   1%"   1%"   1%"   1%"   1%"   1%"   1%"   1%"   1%"   1%"   1%"   1%"   1%"   1%"   1%"   1%"   1%"   1%"   1%"   1%"   1%"   1%"   1%"   1%"   1%"   1%"   1%"   1%"   1%"   1%"   1%"   1%"   1%"   1%"   1%"   1%"   1%"   1%"   1%"   1%"   1%"   1%"   1%"   1%"   1%"   1%"   1%"   1%"   1%"   1%"   1%"   1%"   1%"   1%"   1%"   1%"   1%"   1%"   1%"   1%"   1%"   1%"   1%"   1%"   1%"   1%"   1%"   1%"   1%"   1%"   1%"   1%"   1%"   1%"   1%"   1%"   1%"   1%"   1%"   1%"   1%"   1%"   1%"   1%"   1%"   1%"   1%"   1%"   1%"   1%"   1%"   1%"   1%"   1%"   1%"   1%"   1%"   1%"   1%"   1%"   1%"   1%"   1%"   1%"   1%"   1%"   1%"   1%"   1%"   1%"   1%"   1%"   1%"   1%"   1%"   1%"   1%"   1%"   1%"   1%"   1%"   1%"   1%"   1%"   1%"   1%"   1%"   1%"   1%"   1%"   1%"   1%"   1%"   1%"   1%"   1%"   1%"   1%"   1%"   1%"   1%"   1%"   1%"   1%"   1%"   1%"   1%"   1%"   1%"   1%"   1%"   1%"   1%"   1%"   1%"   1%"   1%"   1%"   1%"   1%"   1%"   1%"   1%"   1%" |  |  |  |
| Description                                                                                                   |                                                                                                               | Description                                                                                                                                                            |                                                                                                                                                                                                                                                                                                                                                                                                                                                                                                                                                                                                                                                                                                                                                                                                                                                                                                                                                                                                                                                                                                                                                                                                                                                                                                                                                                                                                                                                                                                                                                                                                                                                                                                                                                                                                                                                                                                                                                                                                                                                                                                             |  |  |  |
| Connects two sections of rail <b>with</b> electrical continuity. Allows seamless connection of rail sections. |                                                                                                               | Connects two sections of rail in a "T" with electrical continuity. Allows seamless connection of rail sections.                                                        |                                                                                                                                                                                                                                                                                                                                                                                                                                                                                                                                                                                                                                                                                                                                                                                                                                                                                                                                                                                                                                                                                                                                                                                                                                                                                                                                                                                                                                                                                                                                                                                                                                                                                                                                                                                                                                                                                                                                                                                                                                                                                                                             |  |  |  |
| Available in Designer Dark Bronze ( <b>DB</b> ), Chrome ( <b>CH</b> ), or Brushed Nickel ( <b>BN</b> ).       |                                                                                                               | Available in Designer Dark Bronze ( <b>DB</b> ), Chrome ( <b>CH</b> ), or Brushed Nickel ( <b>BN</b> )                                                                 |                                                                                                                                                                                                                                                                                                                                                                                                                                                                                                                                                                                                                                                                                                                                                                                                                                                                                                                                                                                                                                                                                                                                                                                                                                                                                                                                                                                                                                                                                                                                                                                                                                                                                                                                                                                                                                                                                                                                                                                                                                                                                                                             |  |  |  |