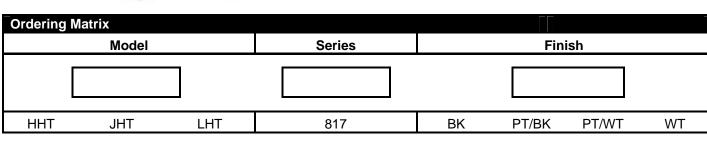

# 6 <sup>5</sup>/<sub>8</sub>" max

Ordering Example (model - series - finish): HHT-817-PT/WT

### **Product Details Description:** Low voltage dual track head for use with W.A.C. brand H, L, J & J2 series track systems. In addition it may fit other manufacturer's original • track (consult factory for specific brands). Materials: Die-cast aluminum track heads with polycarbonate transformer case and track adapter. Heat resistant black rubber grips over the rear socket assembly. Bi-pin ceramic socket for MR16 lamp. Clear lens. ٠ Aiming: 350° horizontal rotation and 90° vertical aiming. The "L" style yoke and pivot heads allows easy and fine adjustment to the desired angle. Each head has independently aiming adjustment. Lamp & MR16 lamps. 35W max. per head. Lamps sold separately. Transformer: Integral electronic transformer for 12 volt MR16 lamps. 120V input. Dimmable with electronic low voltage dimmers. Systems: HHT is used with the W.A.C. H system track (HT). JHT is used with the W.A.C. J system and J2 system track (JT & J2-T). LHT is used with the W.A.C. L system track (LT). Finish: Abrasion resistant powder coat paint finish. Black (BK), Platinum track head with Black transformer adapter (PT/BK), Platinum track head with White transformer adapter (PT/WT), or White (WT). Listing: U.L. & C.U.L. listed. 2 year W.A.C. Lighting product warranty.