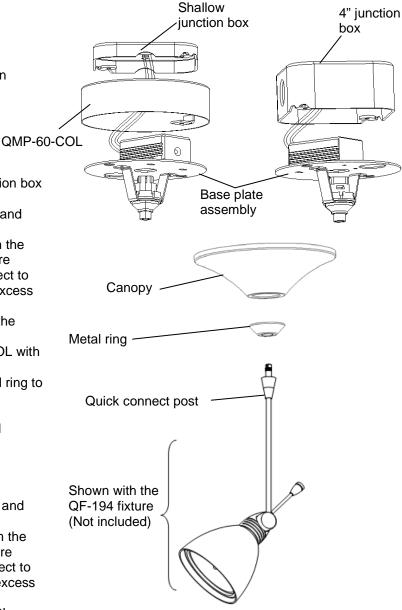

#### **Overview:**

QMP-60ERN canopy is designed to fit all WAC quick connect fixtures and pendants(50W max). The canopy comes with a self-contained electronic transformer that may be dimmed with an electronic low voltage dimmer switch. QMP-60ERN works with QMP-60-COL when Installing over a shallow junction box

## Shallow junction box Installation:

- 1. Cut out: 4 1/8"
- 2. Mount QMP-60-COL to shallow(1/2") junction box with two screws supplied
- 3. Remove the metal ring from QMP-60ERN and separate the canopy from base plate
- 4. Connect corresponding line volt wires from the junction box to transformer wires (white wire connect to white wire and black wire connect to black wire) with wire nuts supplied. Tuck excess wire into the junction box.
- 5. Connect ground wire from junction box to the green grounding wire from the base plate.
- 6. Mount base plate assembly to QMP-60-COL with two mount screws supplied.
- 7. Mount canopy to surface and tighten metal ring to Quick connect fitting
- 8. Install quick connect fixture or pendant by inserting quick connect post into fitting and threading clockwise until snug

## 4" junction box Installation

- 1. Cut out: 4 1/8"
- 2. Remove the metal ring from QMP-60ERN and separate the canopy from base plate
- 3. Connect corresponding line volt wires from the junction box to transformer wires (white wire connect to white wire and black wire connect to black wire) with wire nuts supplied. Tuck excess wire into the junction box.
- 4. Connect ground wire from junction box to the green grounding wire from the base plate.
- 5. Mount base plate assembly to 4" junction box with two mount screws supplied.
- 6. Mount canopy to surface and tighten metal ring to Quick connect fitting
- 7. Install quick connect fixture or pendant by inserting quick connect post into fitting and threading clockwise until snug