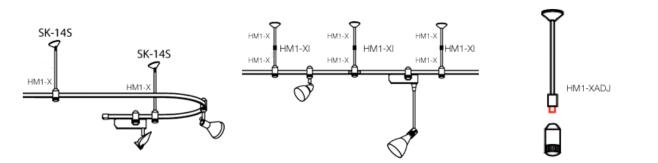

## FLEXRAIL1<sup>™</sup> - COMPONENTS

| Ordering Matrix – SK-14S |  |  |  |  |  |
|--------------------------|--|--|--|--|--|
| Finish                   |  |  |  |  |  |
|                          |  |  |  |  |  |
|                          |  |  |  |  |  |

| SK-14S | PT | DB |
|--------|----|----|
|        |    |    |

Ordering Example (model number-finish): SK-14S-PT

| Ordering Matrix – HM1 / HM1-XADJ |         |      |     |    |  |  |
|----------------------------------|---------|------|-----|----|--|--|
| Model                            | Part Nu | Fin  | ish |    |  |  |
|                                  |         |      |     |    |  |  |
| HM1                              | XI      | XADJ | PT  | DB |  |  |

Ordering Example (model number - part number - finish): HM1-XADJ-BZ

| Connector Parts                                                                                 |   |                                                                                                                                                                                            |                            |  |  |
|-------------------------------------------------------------------------------------------------|---|--------------------------------------------------------------------------------------------------------------------------------------------------------------------------------------------|----------------------------|--|--|
| Rod coupler<br>XI- <i>finish</i>                                                                |   | Field Shortening<br>Adaptor<br>HM-XADJ- <i>finish</i>                                                                                                                                      | H- 9./16" - H<br>13/.6" 9/ |  |  |
| Description                                                                                     |   | Description                                                                                                                                                                                |                            |  |  |
| form a longer drop.                                                                             |   | Used with HM1-X standoffs or HM1-I "I" connectors when field shortening. Adaptor threads replace cut-off rod threads.<br>Available in Platinum ( <b>PT</b> ) or Dark Bronze ( <b>DB</b> ). |                            |  |  |
| Sloped Ceiling Adaptor<br>SK-14S- <i>finish</i>                                                 |   |                                                                                                                                                                                            |                            |  |  |
| Description                                                                                     | • |                                                                                                                                                                                            |                            |  |  |
| Used with HM1-X standoffs and HM1-I "I" connectors when mounting Flexrail2 on a sloped ceiling. |   |                                                                                                                                                                                            |                            |  |  |
| Available in Platinum ( <b>PT</b> ) or Dark Bronze ( <b>DB</b> ).                               |   |                                                                                                                                                                                            |                            |  |  |