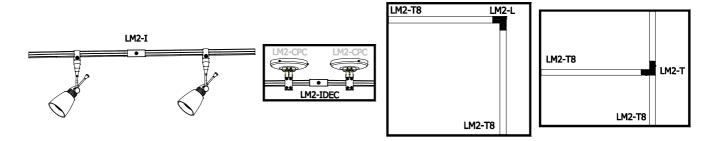

## DUORAIL™ – COMPONENTS

**CONNECTORS** 

| Ordering Matrix |   |             |   |   |        |    |    |
|-----------------|---|-------------|---|---|--------|----|----|
| Model           |   | Part Number |   |   | Finish |    |    |
|                 |   |             |   | ] |        |    |    |
| LM2             | I | IDEC        | L | Т | DB     | CH | BN |

Ordering Example (model number - part number - finish): LM2-I-BN

WAC Lighting reserves the right to modify the design of our products as part of the company's continuous improvement program.

615 South Street Garden City, NY 11530 Tel:516-515-5000 Fax:516-515-5050 www.waclighting.com