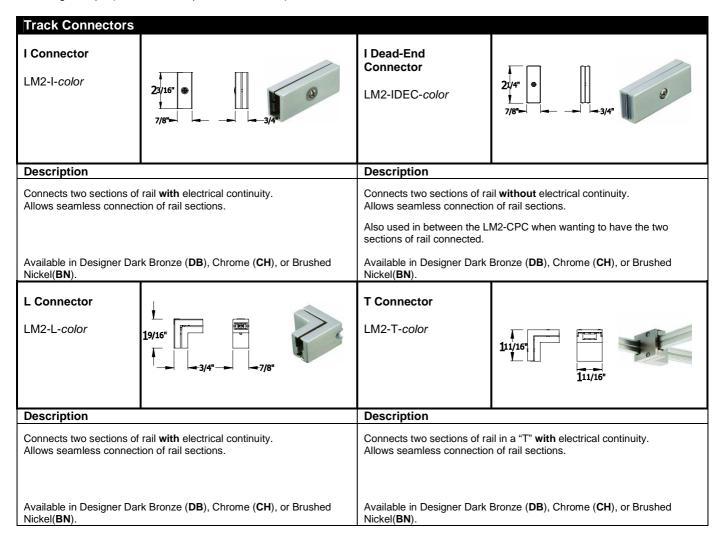

## DUORAIL™ – COMPONENTS

**CONNECTORS** 

| Ordering Matrix |   |             |   |   |        |    |    |
|-----------------|---|-------------|---|---|--------|----|----|
| Model           |   | Part Number |   |   | Finish |    |    |
|                 |   |             |   | ] |        |    |    |
| LM2             | I | IDEC        | L | Т | DB     | CH | BN |

Ordering Example (model number - part number - finish): LM2-I-BN

WAC Lighting reserves the right to modify the design of our products as part of the company's continuous improvement program.

615 South Street Garden City, NY 11530 Tel:516-515-5000 Fax:516-515-5050 www.waclighting.com