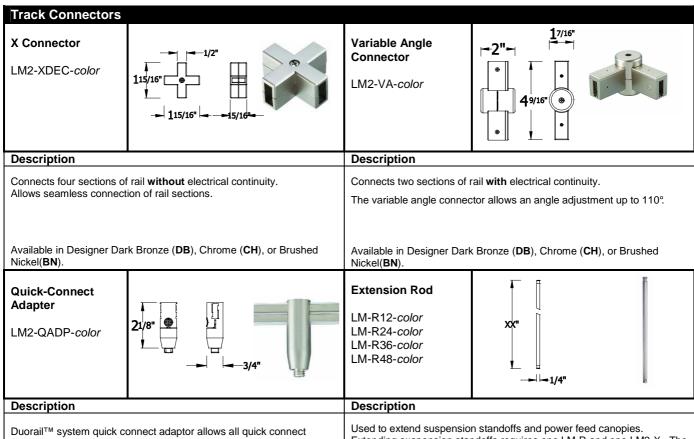

## DUORAIL™ – COMPONENTS

CONNECTORS

| Ordering Matrix |             |    |      |            |    |    |    |
|-----------------|-------------|----|------|------------|----|----|----|
| Model           | Part Number |    |      | Finish     |    |    |    |
|                 |             |    |      |            | [  |    |    |
| LM2             | XDEC        | VA | QADP | *R(length) | DB | CH | BN |

Ordering Example (model number – part number – finish): LM2-QADP-BN. \* Extension rod share the same model number as Solorail™ extension.

elements (QF track heads or QP pendants) to be used with the LM2 system rail. The adaptor contains a threaded nipple for quick connect socket sets and attaches anywhere along the LM2 track. One adaptor must be ordered for each quick connect element used on a system.

Used to extend suspension standoffs and power feed canopies. Extending suspension standoffs requires one LM-R and one LM2-X. The LM2-CPC and LM2-WPC power feeds require four LM-R's for extension, and the LM2-DCPC requires eight LM-R.

The LM-R Extension Rods come in lengths of 12", 24", 36", 48" and can be field cut to other lengths as well as extended to longer lengths with the use of the LM-RI coupler.

Available in Designer Dark Bronze ( ${\bf DB}$ ), Chrome ( ${\bf CH}$ ), or Brushed Nickel( ${\bf BN}$ ).