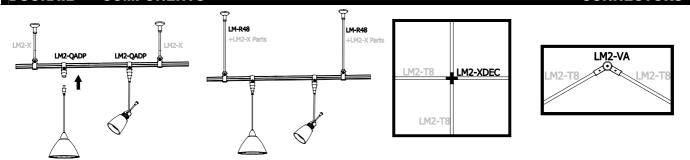

## DUORAIL™ – COMPONENTS

CONNECTORS

| Ordering Matrix |             |    |      |            |    |    |    |
|-----------------|-------------|----|------|------------|----|----|----|
| Model           | Part Number |    |      | Finish     |    |    |    |
|                 |             |    |      |            | [  |    |    |
| LM2             | XDEC        | VA | QADP | *R(length) | DB | CH | BN |

Ordering Example (model number – part number – finish): LM2-QADP-BN. \* Extension rod share the same model number as Solorail™ extension.

elements (QF track heads or QP pendants) to be used with the LM2 system rail. The adaptor contains a threaded nipple for quick connect socket sets and attaches anywhere along the LM2 track. One adaptor must be ordered for each quick connect element used on a system.

Used to extend suspension standoffs and power feed canopies. Extending suspension standoffs requires one LM-R and one LM2-X. The LM2-CPC and LM2-WPC power feeds require four LM-R's for extension, and the LM2-DCPC requires eight LM-R.