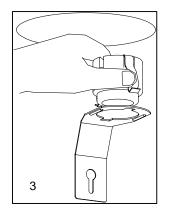

#### Trims:

- To install trim, insert fully into housing. Three flat gripping springs will retain the trim. Open aperture trims allow the lamp to be installed after the trim is installed (diagram 1).
- 2. For closed aperture trims the lamp is installed first.
- For adjustable trims, the socket snaps out of the bracket in the housing, and is attached to the base of the lamp (diagrams 3 & 3A).
- 4. Follow lamp type and maximum wattage information listed on the label in the housing.