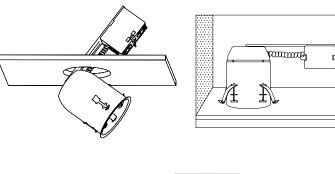

#### Mounting:

- 1. Pivot the J box end up through the hole, followed by the can.
- 2. Hold the rim snug to the ceiling surface.
- 3. From inside the housing push and pivot the housing clips so they make contact with the top of the ceiling. Use fingers or a screwdriver applied to the push point to tension the spring.
- 4. Note: 3/4" maximum ceiling thickness.

#### Trims:

- To install trim, insert fully into housing. Three flat gripping springs will retain the trim. Open aperture trims allow the lamp to be installed after the trim is installed (diagram 1).
- 2. For closed aperture trims the lamp is installed first.
- For adjustable trims, the socket snaps out of the bracket in the housing, and is attached to the base of the lamp (diagrams 3 & 3A).
- 4. Follow lamp type and maximum wattage information listed on the label in the housing.