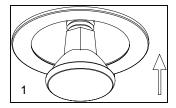

#### Trims:

- To install trim, insert fully into housing. Three flat gripping springs will retain the trim. Open aperture trims allow the lamp to be installed after the trim is installed (diagram 1).
- 2. For closed aperture trims the lamp is installed first.
- For adjustable trims, the socket snaps out of the bracket in the housing, and is attached to the base of the lamp (diagrams 3 & 3A).
- 4. Follow lamp type and maximum wattage information listed on the label in the housing.