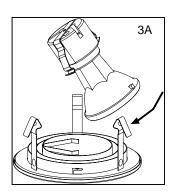

#### Trims:

- To install trim, insert fully into housing. Three flat gripping springs will retain the trim. Open aperture trims allow the lamp to be installed after the trim is installed (diagram 1).
- 2. For closed aperture trims the lamp is installed first.
- For adjustable trims, the socket snaps out of the bracket in the housing, and is attached to the base of the lamp (diagrams 3 & 3A).
- 4. Follow lamp type and maximum wattage information listed on the label in the housing.