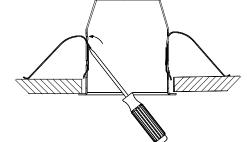

#### Mounting:

- 1. Pivot the J box end up through the hole, followed by the can.
- 2. Hold the rim snug to the ceiling surface.
- 3. From inside the housing push and pivot the housing clips so they make contact with the top of the ceiling. Use fingers or a screwdriver applied to the push point to tension the spring.
- 4. Note: 3/4" maximum ceiling thickness.