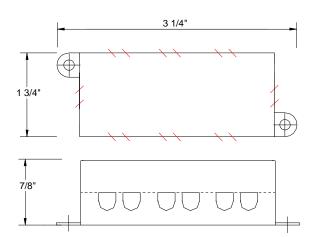

# Ordering Example (model-finish): MTB-01-BK

**Ordering Matrix** 

| <b>Product Details</b> |                                                                | Specification Features                                           |
|------------------------|----------------------------------------------------------------|------------------------------------------------------------------|
| Description:           | Terminal block for neat and secure wire connections.           |                                                                  |
|                        | Accepts transformer output wires and provides wiring sites for |                                                                  |
|                        | up to 6 fixtures. Work for wires up to 14 gauge.               | Accepts output wires from the<br>secondary side of a transformer |
| Catalog Number:        | MTB-01 = Multiple Terminal Block                               | and provides six low voltage connection sites.                   |
| Finish:                | Black (BK)                                                     |                                                                  |
|                        |                                                                | Eliminates the need for many<br>wires joined together in a wire  |
| Input / Output:        | (1) Input connection, labeled as A                             | nut.                                                             |
|                        | (6) Output connections, labeled as B, C, D, E, F, G            |                                                                  |
|                        | Input 12V-24V, 12.5A max                                       | • 5 year W.A.C. Lighting product warranty.                       |
| Listing:               | Conforms to UL standard 1059.                                  |                                                                  |
| Accessories:           | None                                                           |                                                                  |