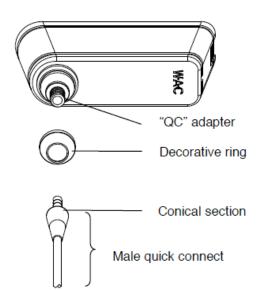

## Installing the Quick Connect:

- 1. Place the metal decorative ring over the threads of the "QC" adapter.
- 2. Insert the male quick connect into the quick connect adapter.
- 3. Thread the top half of the conical section until it seats with the adapter.
- 4. Adjust fixture position; use caution not to loosen the conical section.