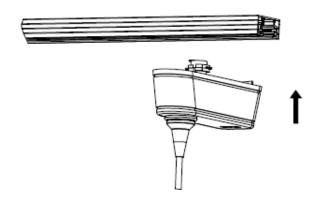

## Fixture Installation

- 1. Note the track head contacts, and the polarity groove running the length of the track.
- 2. The two contacts should be positioned so that when rotated, they will face the grooved side of the track (this is the side with two flat copper wires running its length).
- 3. Insert adapter into track slot. Rotate the adapter 90°.
- 4. Center the locking tab until is seats in the track slot.
- 5. Removal is the reverse procedure. Tracks may be positioned anywhere along the track length.