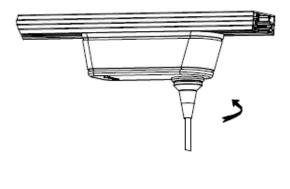

## Fixture Installation

- 1. Note the track head contacts, and the polarity groove running the length of the track.
- 2. The two contacts should be positioned so that when rotated, they will face the grooved side of the track (this is the side with two flat copper wires running its length).
- 3. Insert adapter into track slot. Rotate the adapter 90°.
- 4. Center the locking tab until is seats in the track slot.
- 5. Removal is the reverse procedure. Tracks may be positioned anywhere along the track length.