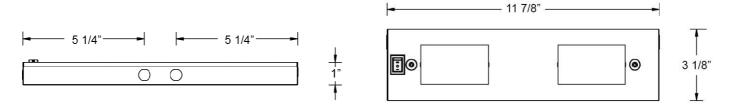

## **Product Details**

**Description:** Line voltage Xenon undercabinet light bar for use on wood cabinets,

desks, shelves and bookcases.

Materials: Formed steel body and cover plate with an abrasion resistant paint

finish. Two internal high efficiency bent reflectors (one above each lamp). Frosted glass lenses attached to cover plate. High-low-off switch. Supplied with all mounting hardware and one BX/non-metallic sheathed cable adaptor for installation convenience.

## **Specification Features**

- The BA-LIX series features a low profile (1") body style that fits into most niches.
- The BA-LIX series can be dimmed with a standard incandescent dimmer.
- BA-LIX-2 can be hard wired to run off a standard wall switch.
- Four top mounted rubber spacers facilitate level mounting on flat surfaces.
- "Quick-Ship" item, always in stock and available for immediate shipment.