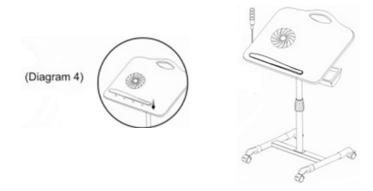

3. Put the small spring part 5 into the top of metal tube part 3: Turn metal tube Upside down, align it to the connector of main board part 6 on the bottom.(Diagram 3)

- 4. Insert the bolt part 7 to the connector of main board part 6 and metal tube part 3, adjust the angle of desk top to the desired position by bolt part 7 then tighten the bolt.
- 5. After assembling the desk, change the desk top height by adjusting the middle of plastic metal tube part 3.
- 6. Inset the baffle part 10 according to preferred side onto the desk top. (Diagram 4)