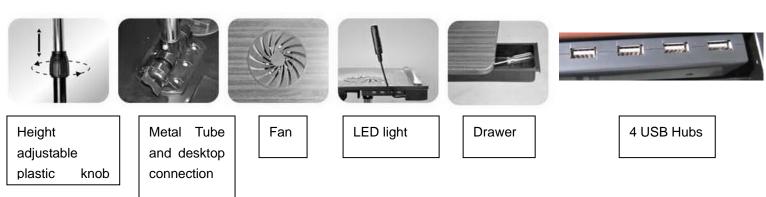

#### **Parts list:**

| No. | Part name        | Qty   | Drawing    |
|-----|------------------|-------|------------|
| 1   | Universal wheel  | 4 PCS | 80         |
| 2   | Base frame       | 1 PC  | Park       |
| 3   | Metal tube       | 1 PC  | 8-1-18-1-1 |
| 4   | Bolt with washer | 2 PCS | •==0       |
| 5   | Small spring     | 1 PC  | www        |
| 6   | Main board       | 1 PC  | •          |
| 7   | Bolt             | 1 PC  |            |
| 8   | USB cable        | 1 PC  | ₽ □        |
| 9   | Allen Key        | 1 PC  |            |
| 10  | Baffle           | 1 PC  |            |
| 11  | Small screw      | 4 PC  | -00000     |