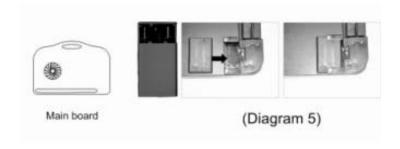

7. Place 3 AA Batteries in to battery box, please take care of the polarity direction. Then push the battery box in to its place. (Diagram 5)

**Note**: Batteries are NOT provided.

Note: When using your note book computer on this laptop table, please connect the USB cable to USB connector and the laptop, the fan will turn on automatically. For the LED light, please press a small round on/off bottom on the side of LED light, then the light will work. Batteries work for LED light only, not for fan.