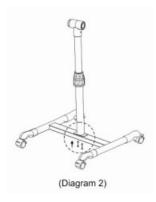

## **Assembly Instructions:**

1. Fix four universal wheels part 1 to the base frame part 2 by small screw part 11. The wheels have brake bottom. (Diagram 1).

2. Align the metal tube part 3 to the two screw holes on the base frame part 2; use Allen Key part 9 to fix the metal tube on the base frame with bolts and washer part 4. (Diagram 2).