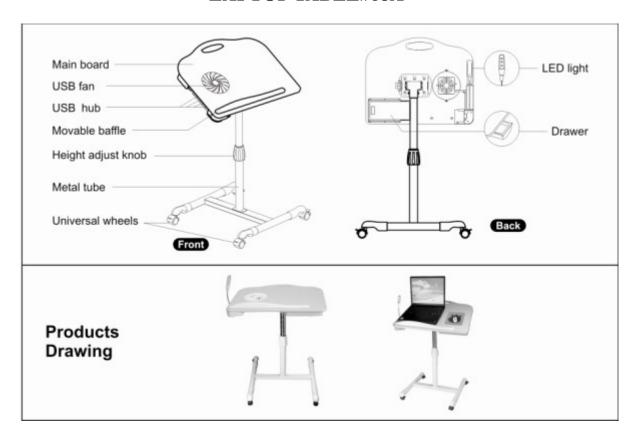

#### **Parts list:**

| No. | Part name        | Qty   | Drawing    |
|-----|------------------|-------|------------|
| 1   | Universal wheel  | 4 PCS | 80         |
| 2   | Base frame       | 1 PC  | Park       |
| 3   | Metal tube       | 1 PC  | 8-1-18-1-1 |
| 4   | Bolt with washer | 2 PCS | •==0       |
| 5   | Small spring     | 1 PC  | www        |
| 6   | Main board       | 1 PC  | •          |
| 7   | Bolt             | 1 PC  |            |
| 8   | USB cable        | 1 PC  | ₽ □        |
| 9   | Allen Key        | 1 PC  |            |
| 10  | Baffle           | 1 PC  |            |
| 11  | Small screw      | 4 PC  | -00000     |

7. Place 3 AA Batteries in to battery box, please take care of the polarity direction. Then push the battery box in to its place. (Diagram 5)

**Note**: Batteries are NOT provided.

Note: When using your note book computer on this laptop table, please connect the USB cable to USB connector and the laptop, the fan will turn on automatically. For the LED light, please press a small round on/off bottom on the side of LED light, then the light will work. Batteries work for LED light only, not for fan.