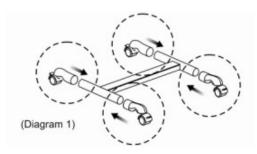

## **Assembly Instructions:**

1. Fix four universal wheels part 1 to the base frame part 2 by small screw part 11. The wheels have brake bottom. (Diagram 1).

2. Align the metal tube part 3 to the two screw holes on the base frame part 2; use Allen Key part 9 to fix the metal tube on the base frame with bolts and washer part 4. (Diagram 2).