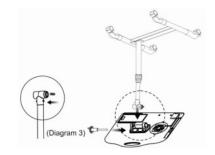

3. Put the small spring part 5 into the top of metal tube part 3: Turn metal tube Upside down, align it to the connector of main board part 6 on the bottom.(Diagram 3)

- 4. Insert the bolt part 7 to the connector of main board part 6 and metal tube part 3, adjust the angle of desk top to the desired position by bolt part 7 then tighten the bolt.
- 5. After assembling the desk, change the desk top height by adjusting the middle of plastic metal tube part 3.
- 6. Inset the baffle part 10 according to preferred side onto the desk top. (Diagram 4)