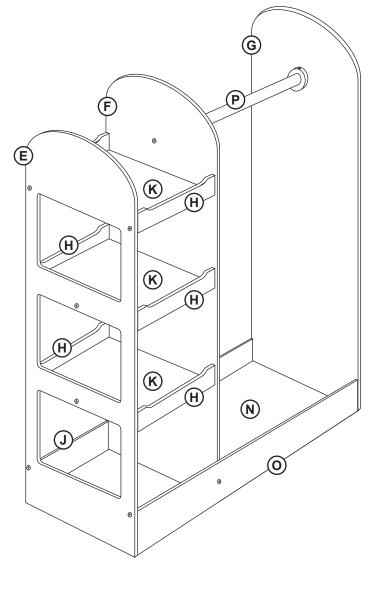

the protective coating.

#### **Customer Service**

For questions regarding this product, or to receive replacement or missing parts, contact Customer Service at (800) 524-3555. Please have the model number and part number(s) located in this Assembly Instruction sheet available for reference.

Hardware and Parts

#### **Limited Warranty**

All Guidecraft products are warranted to the original purchaser at the time of purchase and for a period of one (1) year thereafter. In order to provide you with timely assistance, please thoroughly inspect your product for missing or defective parts immediately after opening the carton. To receive replacement or missing parts under this warranty, contact Customer Service. You will also need your sales receipt or other proof of purchase.

Page 1 of 3