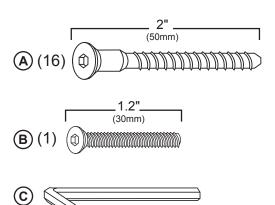

e the protective coating.

#### **Customer Service**

For questions regarding this product, or to receive replacement or missing parts, contact Customer Service at (800) 524-3555. Please have the model number and part number(s) located in this Assembly Instruction sheet available for reference.

Hardware and Parts

#### **Limited Warranty**

All Guidecraft products are warranted to the original purchaser at the time of purchase and for a period of one (1) year thereafter. In order to provide you with timely assistance, please thoroughly inspect your product for missing or defective parts immediately after opening the carton. To receive replacement or missing parts under this warranty, contact Customer Service. You will also need your sales receipt or other proof of purchase.

Page 1 of 3