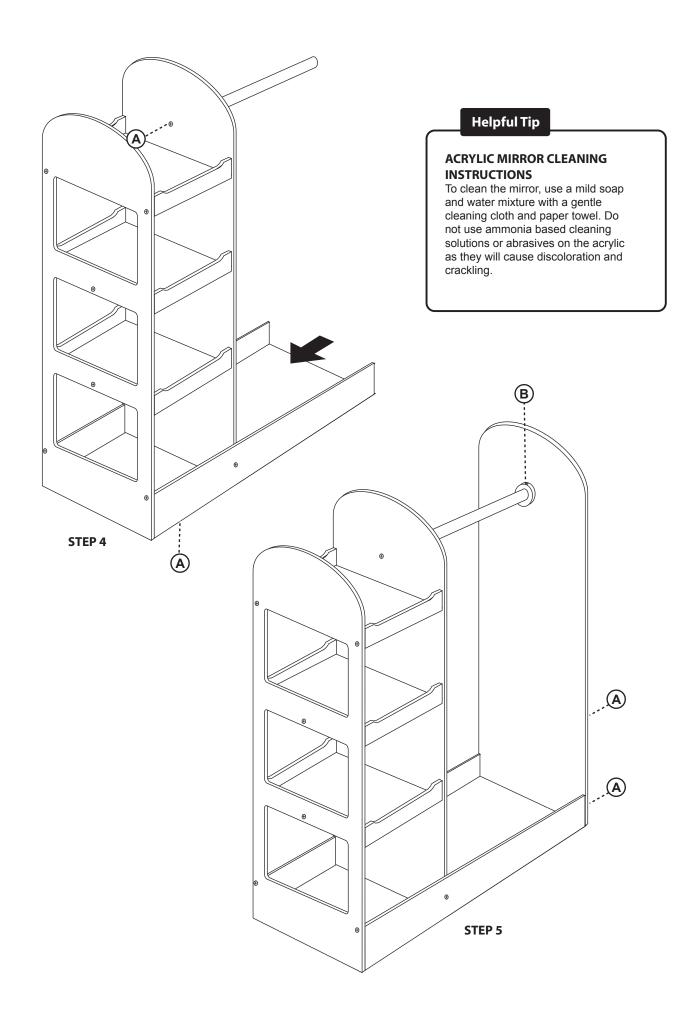

#### **Care Instructions**

To clean your product, use mild soap and water on a damp cloth. Do not use window cleaners or cleaning abrasives as they will scratch the surface and could damage the protective coating.

Hardware and Parts