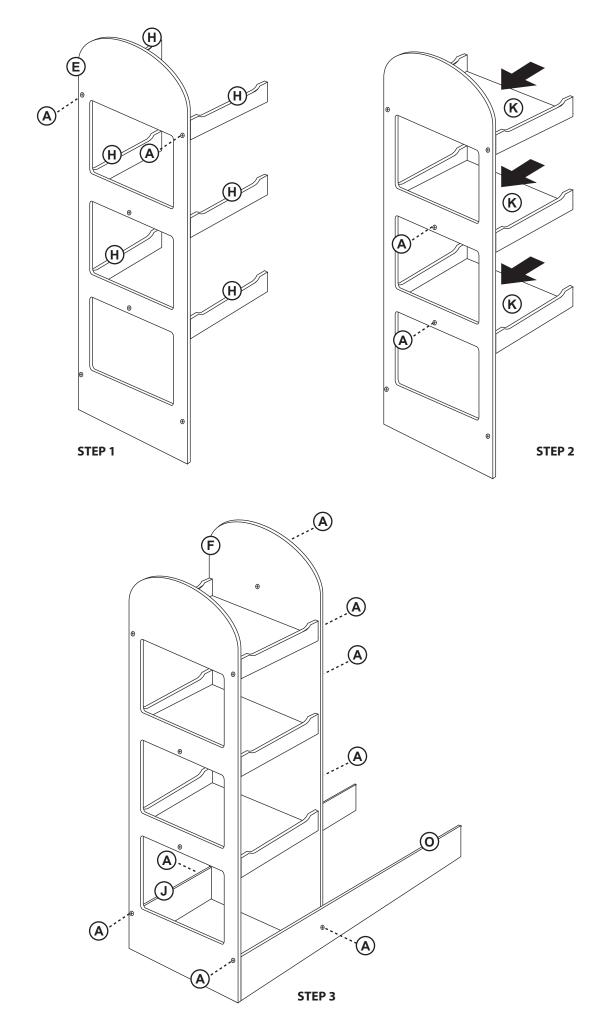

e protective coating.

#### **Customer Service**

For questions regarding this product, or to receive replacement or missing parts, contact Customer Service at (800) 524-3555. Please have the model number and part number(s) located in this Assembly Instruction sheet available for reference.

Hardware and Parts

#### **Limited Warranty**

All Guidecraft products are warranted to the original purchaser at the time of purchase and for a period of one (1) year thereafter. In order to provide you with timely assistance, please thoroughly inspect your product for missing or defective parts immediately after opening the carton. To receive replacement or missing parts under this warranty, contact Customer Service. You will also need your sales receipt or other proof of purchase.

Page 1 of 3