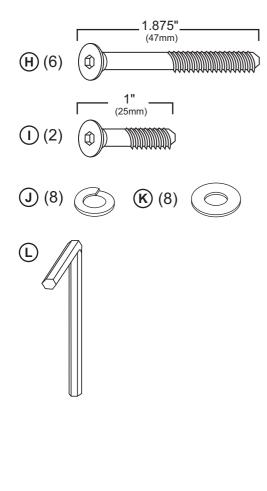

## **Hardware and Parts**

**NOTE:** silhouette of backrest may vary from diagram,but assembly remains same.