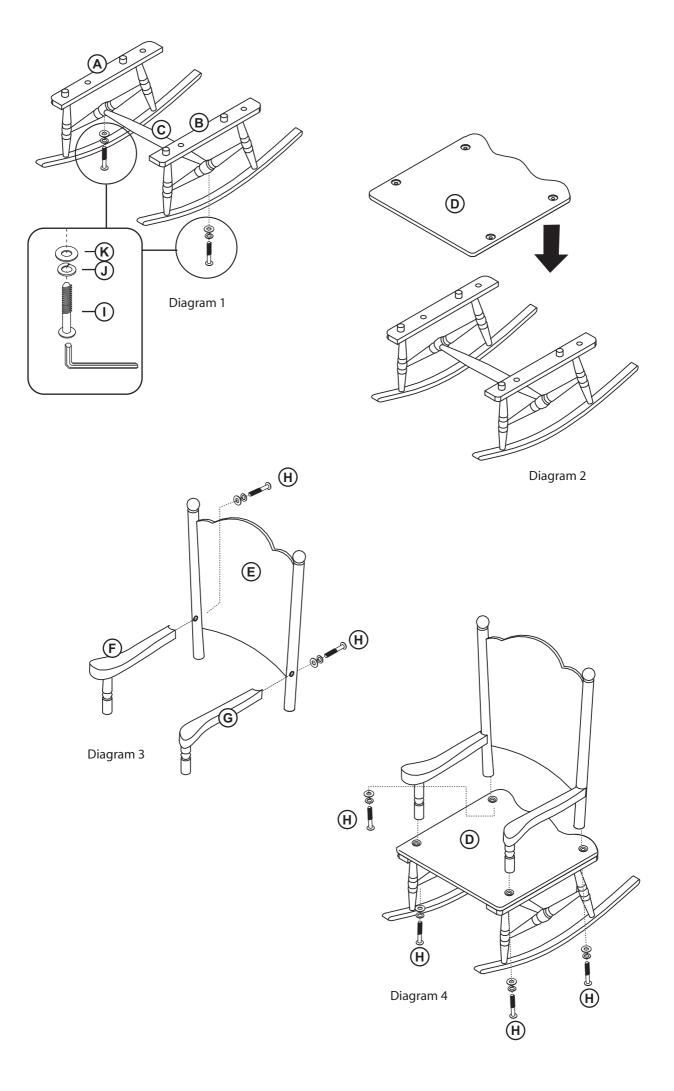

## **Hardware and Parts**

**NOTE:** silhouette of backrest may vary from diagram,but assembly remains same.