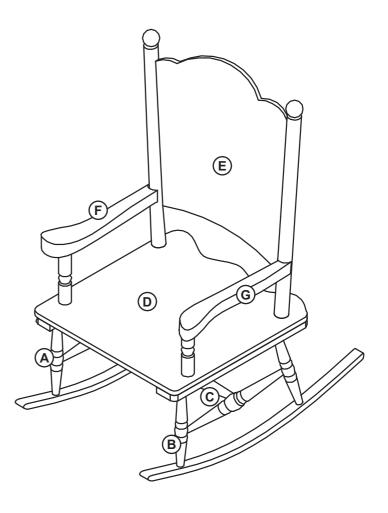

## **Hardware and Parts**

**NOTE:** silhouette of backrest may vary from diagram,but assembly remains same.