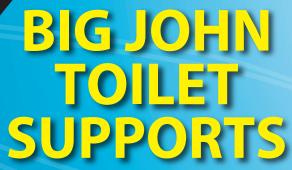

The Big John Toilet Supports mount underneath the toilet bowl working in conjunction with the existing wall

carrier to redistribute the weight and

liability, get the Big John Toilet Support

- Maintains the cleaning ability of a wall mounted fixture.
- Specially engineered leg base can be raised up for cleaning access.
- Leg made of High Impact ABS, with the Carriage and Foot made of a chemical and stain resistant flexible PVC that forms to the contour of the toilet.
- Meets surgical review center of excellence requirements.

Perfect for Hospitals, Nursing Homes, Government Facilities, Stadiums, Airports, Theaters, Office Buildings and virtually every wall mounted toilet.