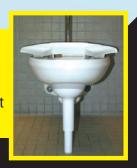

REGULAR & SHORT SWIVEL

BIG IOHI

612011919

Part #

612011919-S

Height

Adjustment

From

5" to 7.5"

Part #

The secure solution for supporting wall mounted toilets...

mounted tolicts..

Top of Short Support Swivels

(866) 366-0669

8533 Canoga Ave., Suite D, Canoga Park, CA 91304

The Big John Toilet Supports mount underneath the toilet bowl working in conjunction with the existing wall

carrier to redistribute the weight and

liability, get the Big John Toilet Support

- Maintains the cleaning ability of a wall mounted fixture.
- Specially engineered leg base can be raised up for cleaning access.
- Leg made of High Impact ABS, with the Carriage and Foot made of a chemical and stain resistant flexible PVC that forms to the contour of the toilet.
- Meets surgical review center of excellence requirements.