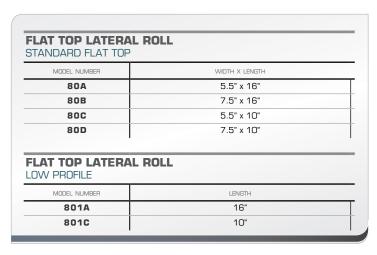

## **PRODUCT FEATURES**

- Provides arm support and protects user from wheelchair.
- High resiliency foam provides increased comfort.
- Available heights: "Standard" or "Low Profile" Available lengths: 16" or 10"
- · Easy to Install over existing armrest.