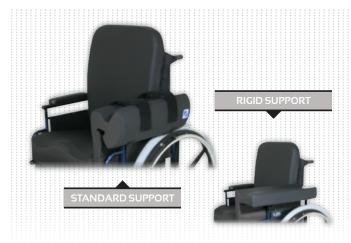

# TRUNK SUPPORT

### **PRODUCT FEATURES**

- More comfortable than a standard wheelchair arm pad.
- High resiliency foam provides increased comfort.
- Fits left or right side.
- Available in "Standard Trunk Support" with removable straps or "Rigid Trunk Support"

| TRUNK SUPPORT<br>STANDARD |               |  |
|---------------------------|---------------|--|
| MODEL NUMBER              | PRODUCT       |  |
| 79                        | RIGHT or LEFT |  |
| TRUNK SUPPORT             |               |  |
| MODEL NUMBER              | PRODUCT       |  |
|                           |               |  |