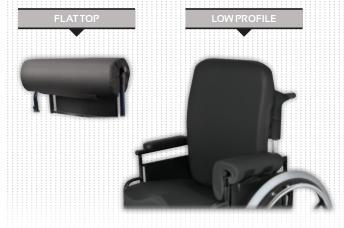

## **PRODUCT FEATURES**

- Provides arm support and protects user from wheelchair.
- High resiliency foam provides increased comfort.
- Available heights: "Standard" or "Low Profile" Available lengths: 16" or 10"
- · Easy to Install over existing armrest.