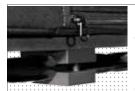

#### **INTERLOCK BRACKET:**

- The interlock bracket locks down to either <sup>3</sup>/<sub>4</sub>" or <sup>7</sup>/<sub>8</sub>" (1" upon request) tubing using a two bolt connection.
- Comes with trunk support only.