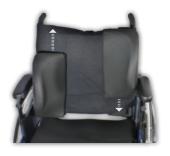

## ADJUSTABLE LATERAL WINGS

EASILY INSTALLS OVER EXISTING SLING BACK

ADJUSTABLE LATERAL WINGS CAN BE INDEPENDENTLY MOVED UP AND DOWN, LEFT AND RIGHT.

## **PRODUCT FEATURES**

- Installs over existing sling back in a matter of seconds.
- Pressure relieving assembly incorporates side-to-side and vertical adjustability to provide upright stability.
- Customizable to fit each user's individual needs.
- Lateral wings attach to back with hook and loop attachment, allowing for quick and easy adjustments.
- 6" deep large pads or 4" deep small pads available.
- Fits wheelchairs 15" 22" wide.