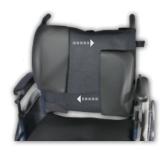

## ADJUSTABLE LATERAL WINGS

EASILY INSTALLS OVER EXISTING SLING BACK

ADJUSTABLE LATERAL WINGS CAN BE INDEPENDENTLY MOVED UP AND DOWN, LEFT AND RIGHT.

## **PRODUCT FEATURES**

- Installs over existing sling back in a matter of seconds.
- Pressure relieving assembly incorporates side-to-side and vertical adjustability to provide upright stability.
- Customizable to fit each user's individual needs.
- Lateral wings attach to back with hook and loop attachment, allowing for quick and easy adjustments.
- 6" deep large pads or 4" deep small pads available.
- Fits wheelchairs 15" 22" wide.