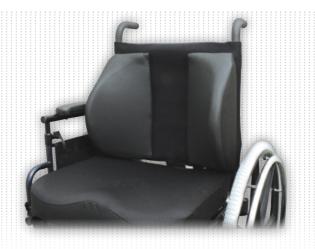

## LATERAL SUPPORT ASSEMBLY

## ADJUSTABLE LATERAL WINGS

EASILY INSTALLS OVER EXISTING SLING BACK

ADJUSTABLE LATERAL WINGS CAN BE INDEPENDENTLY MOVED UP AND DOWN, LEFT AND RIGHT.

## **PRODUCT FEATURES**

- Installs over existing sling back in a matter of seconds.
- Pressure relieving assembly incorporates side-to-side and vertical adjustability to provide upright stability.
- Customizable to fit each user's individual needs.
- Lateral wings attach to back with hook and loop attachment, allowing for quick and easy adjustments.
- 6" deep large pads or 4" deep small pads available.
- Fits wheelchairs 15" 22" wide.