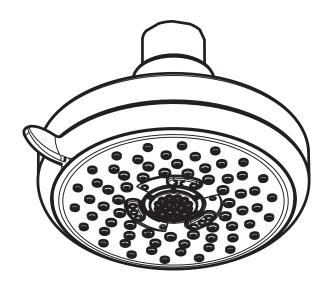

# Croma E 100 3-Jet Showerhead

### **Product Features**

- Oversized spray face
- Three spray modes: full, massage, and intense turbo spray
- Rubit<sup>™</sup> cleaning system
- 75 No-clog spray channels
- ½" Female inlet
- 2.5 gpm