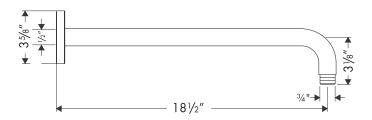

#### **Installation Notes**

 The wall should be reinforced at mounting point as the showerhead/showerarm assembly weighs approx. 20 lbs.

The measurements shown are for reference only.

Products and specifications shown are subject to change without notice.