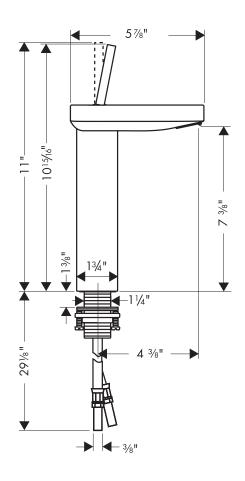

## **Product Specification**

Recommended hole size 1 3/8"

Maximum depth of mounting surface 1 3/8"

Flow rate 2.2 gpm

Maximum water pressure 145 psi

Recommended water pressure 14.5 - 75 psi

Recommended hot water temperature 120°F - 140°F\*

## No drain included

The supply hoses with this faucet require supply stops with 3/8" compression fittings (not included)

<sup>\*</sup>Many municipalities require that the water heater be set no higher than 120°. Please know and follow all applicable plumbing codes when setting the temperature on the water heater.