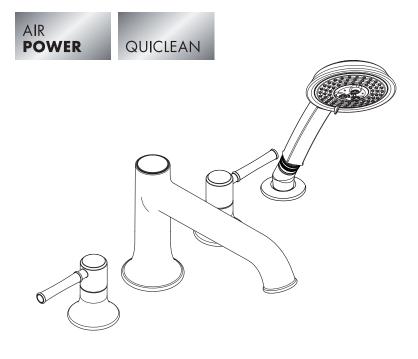

## **Product Features**

- Tub Spout with diverter
- Raindance C 100 AIR 3-Jet handshower with three spray modes:
   Rain AIR, Balance AIR, Whirl AIR
- Handshower flow rate 2.5 gpm