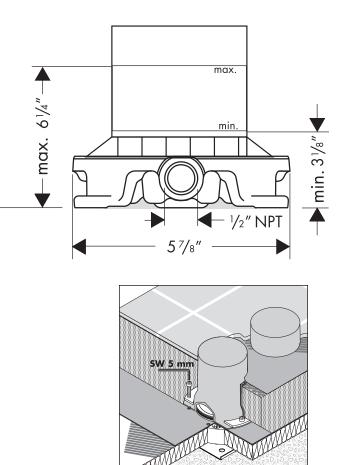

## **Product Specification**

For use with Axor Montreux free-standing tub filler 16547XX1Operating pressure:max. 145 psiRecommended operating pressure:14.5 - 72 psiHot water temperature:max. 176° F\*Recommended hot water temperature:120° F - 140° F\*1/2" NPT inlets1/2"